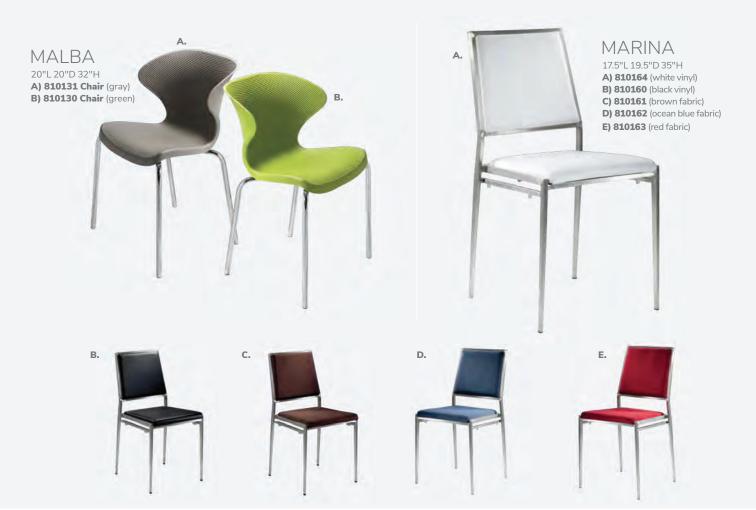

## Meeting & Stage Chairs

Marina Chair 17.5"L 19.5"D 35"H A) 810164 (white vinyl) B) 810160 (black vinyl) C) 810161 (brown fabric)

**810948 Meeting Chair**25.5"L 23.5"D 34"H (white vinyl)

## **Café Tables**

A) 820940 Blue Hydraulic Café Table (chrome base, blue top) 30" RND 29"H B) 810131 Malba Chair (gray) 20"L 20"D 32"H

A) 820241 Madison Hydraulic Café Table (chrome base, gray acajou top) 30" RND 29"H B) 810130 Malba Chair (green) 20"L 20"D 32"H

**F) 81082 Blade Chair** (red) 20.5"L 19"D 30.5"H

C) 72063 Chelsea Butcher Block-Top Café Table (oak) 30" RND 30"H

also available **72064** 36" RND 30"H

**D) 810164 Marina Chair** (white vinyl) 17.5"L 19.5"D 35"H