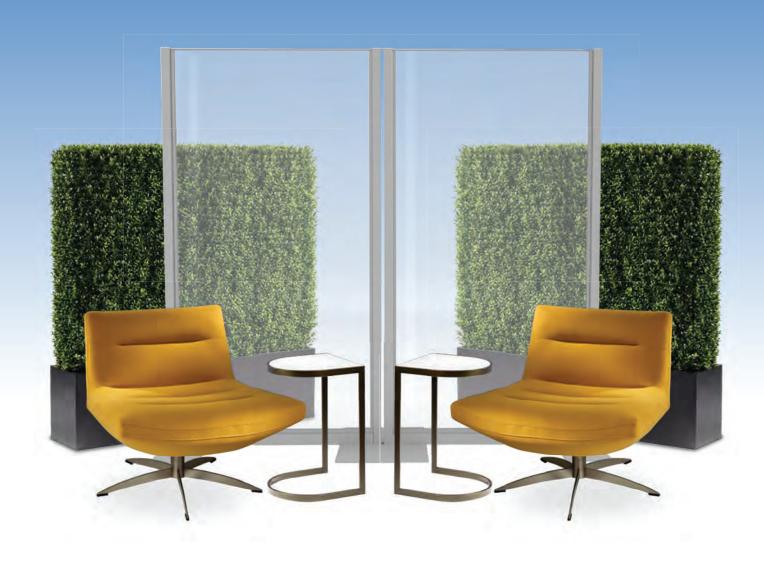

# **Comfortable**and Safe Networking

## Meaningful engagement doesn't have to be complicated.

Networking and connecting with peers face-to-face is a key objective of attending in-person events. Delivering environments which facilitate both ad-hoc and in-depth networking is important in accommodating attendee needs and will allow attendees to connect with peers effectively, comfortably and safely.

To help you feel confident as you begin to plan your in-person and hybrid events, we have developed Freeman SafeConnect. This program includes standards, protocols, and service offerings that reflect our values and commitment to safety and wellbeing — for our people, our customers, and our attendees.

## Lounges

Carefully designed lounges deliver a safe and effective setting for casual and relaxed connections. The strategic placement of other furniture pieces—like coffee tables, room dividers, and large plants—helps to maintain order and preserve social distancing protocols while delivering comfortable and safe networking.

## **Greenery and Dividers**

**Keep it Green.** Life-like greenery is an easy yet sophisticated way to bridge the distance between seats for a warmer, organic environment.