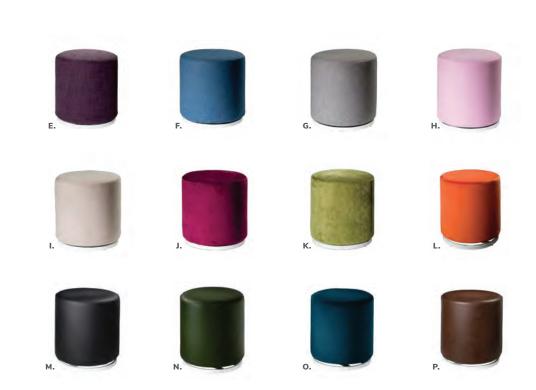

## Vibe Cube

18"L 18"D 18"H

A) 81535 (citrus green vinyl)

B) 81537 (spice orange vinyl)

C) 81538 (desert rose vinyl)

**D) 81536** (taupe vinyl)

**E) 81531** (white vinyl)

F) 81530 (black vinyl)

G) 81532 (steel blue vinyl)H) 81534 (purple vinyl)

I) **81533** (silver vinyl)

J) 81519 (red vinyl)

**K) 81517** (yellow vinyl) **L) 81518** (blue vinyl)

M) 81525 (orange vinyl)