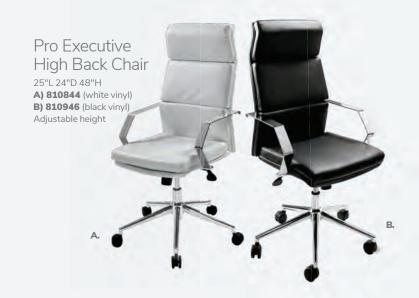

## MADISON

**A) 84075 Madison Executive Desk** (gray acajou) 60"L 30"D 29"H

B) 810844 Pro Executive High Back Chair (white classic vinyl) 25"L 24"D 48"H Adjustable