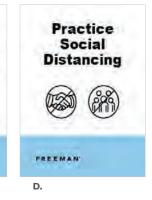

# Strategic planning with health & safety in mind

Health & Safety are the top priorities as we consider new designs and ways to connect. When those are clearly emphasized on the show floor, attendees will feel more confident re-engaging.

Together, let's imagine what this new experience will look like - based on both what is possible and realistic. Some recommendations may be new to you. Some, not. To get you started, our top five recommendations include

In all cases, we've put considerable thought into them.

<u>Click</u> to learn more detailed, interactive, printable checklist.

# Freeman® top five health & safty Recommendations include:

- **1.** Strategize your audience approach
- 2. Re-imagine your booth design.
- **3.** Evaluate a hybrid booth approach
- **4.** Create safe networking opportunities during the show
- **5.** Stay connected to your audience post-show