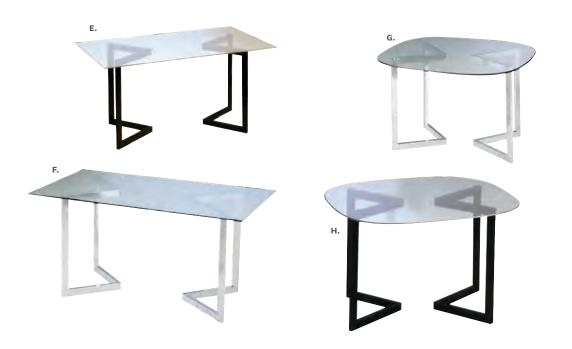

## ALONDRA

Cocktail Table 47"L 24"D 16"H

**A) 820250** (glass, chrome) **B) 820251** (wood, chrome)

**End Table** 20"L 20"D 20"H

**C) 820252** (glass, chrome) **D) 820253** (wood, chrome)

## GEO

Cocktail Table

50"L 22"D 16"H **A) 82034** (glass, chrome) **B) 82027** (wood, black)

End Table 26"L 26"D 20"H C) 82035 (glass, chrome) D) 82028 (wood, black)