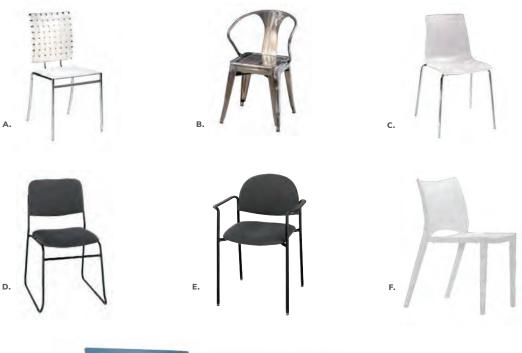

# LAGUNA c) 810861 Chair (maple, chrome) 18"L 19"D 34"H

D) 8201223 Round Café Table (white laminate top, chrome hydraulic base) 30" RND 29"H

## Styles & Shapes

A) 810846 Christopher Chair (white vinyl, chrome) 17"L 19"D 35"H

B) 810841 Rustique Chair w/arms (gunmetal) 20"L 18"D 31"H

C) 81093 Lucent Chair (frosted, acrylic) 19.5"L 19.75"D 32.5"H

D) 71089 Diamond Side Chair (black) 21"W X 23"L X 32"H

E) 71090 Diamond Arm Chair (black) 20"W X 21"L X 33"H

> F) 810837 Razor Armless Chair (white) 15.38"L 15.5"D 30.5"H

**G) 81083 Blade Chair**(sky blue)
20.5"L 19"D 30.5"H

## Mix & Match

**Create the ultimate seating configuration.** Choose from a variety of shapes and sizes to design the perfect look.

I) 210108 LIMERICK\* Chair BY HERMAN MILLER  $^{\text{TM}}$  (gray) 18"W X 17.75"L X 33"H