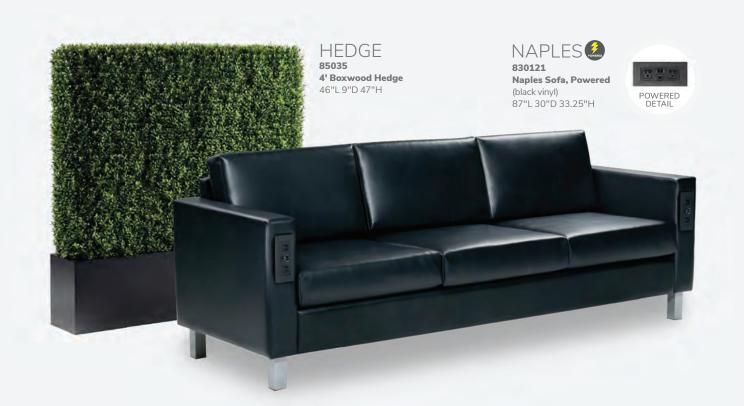

## HEDGE

A) 85030 7' Boxwood Hedge 36.5"L 12"D 84"H B) 85035 4' Boxwood Hedge 46"L 9"D 47"H

#### 20'x20' Midtown, Greenery Booth

Dividers | pg 59 Accent Chair | pg 16 Bar Tables | pg 7 Barstools | pg 33

Midtown Bar | pg 46

85030

85035

7' Boxwood Hedge 36.5"L 12"D 84"H

4' Boxwood Hedge

46"L 9"D 47"H