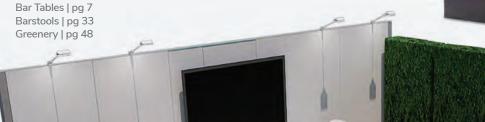

#### 20'x20' Midtown, Greenery Booth

Dividers | pg 59 Accent Chair | pg 16 Bar Tables | pg 7 Barstools | pg 33

Midtown Bar | pg 46

85030

85035

7' Boxwood Hedge 36.5"L 12"D 84"H

4' Boxwood Hedge

46"L 9"D 47"H