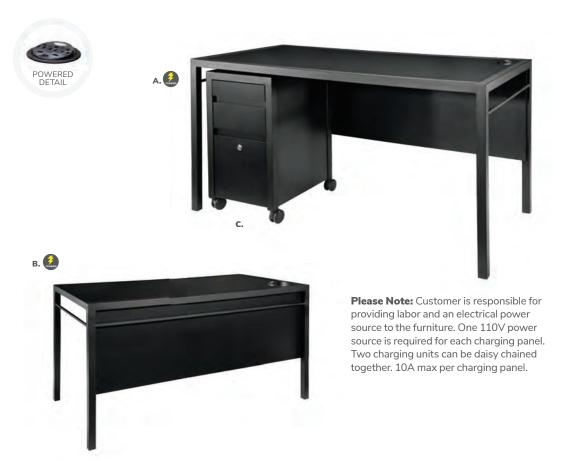

## **Powered Tech Desk**

#### A) 84083 Tech Desk, Powered w/ 3 Drawer File Cabinet

(black metal, laminate) 60"L 30"D 30"H

#### B) 84084 Tech Desk, Powered

(black metal, laminate) 60"L 30"D 30"H

#### C) 84080 3 Drawer File Cabinet on Castors

(black metal, laminate) 16"L 20"D 28"H

## **Tech Powered Desk**

A) 84083 Tech Desk, Powered, w/ 3 Drawer File Cabinet (black metal, laminate) 60"L 30"D 30"H

B) 84084 Tech Desk, Powered

(black metal, laminate) 60"L 30"D 30"H

C) 84080 3 Drawer File Cabinet on Castors (black metal, laminate) 16"L 20"D 28"H