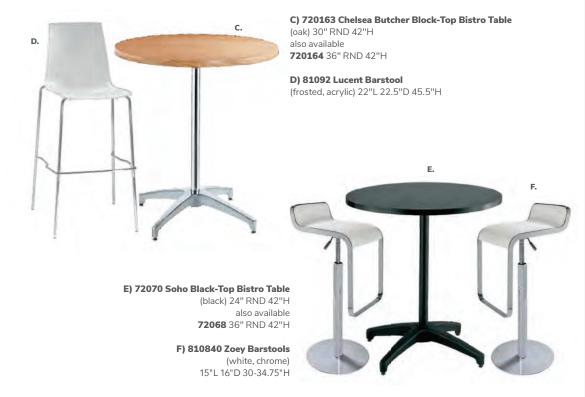

**F) 81082 Blade Chair** (red) 20.5"L 19"D 30.5"H

C) 72063 Chelsea Butcher Block-Top Café Table (oak) 30" RND 30"H

also available **72064** 36" RND 30"H

**D) 810164 Marina Chair** (white vinyl) 17.5"L 19.5"D 35"H

19"L 15"D 41"H

E) 810202 Shark Barstool (white, chrome)

22"L 19"D 34-44"H

F) 810850 Zenith Barstool (white, chrome) 19"L 20"D 44"H

G) 81092 Lucent Barstool (frosted, acrylic) 22"L 22.5"D 45.5"H

## Mix & Match

Create your look. Choose from a wide variety of tables and seating options.

**E) 72069 Soho Black-Top Café Table** (black) 24" RND 30"H

also available **72067** 36" RND 30"H | **72066** 18" RND 18"H