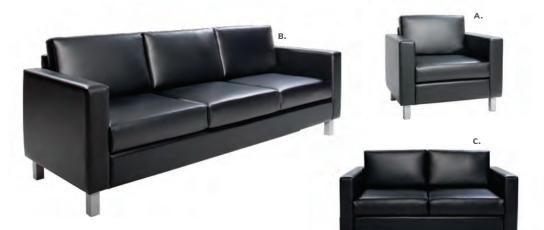

## KEY LARGO

**A) 830951 Sofa** (black fabric) 79"L 35"D 34"H

**B) 810950 Chair** (black fabric) 35"L 35"D 34"H

**C) 830950 Loveseat** (black fabric) 57"L 35"D 34"H