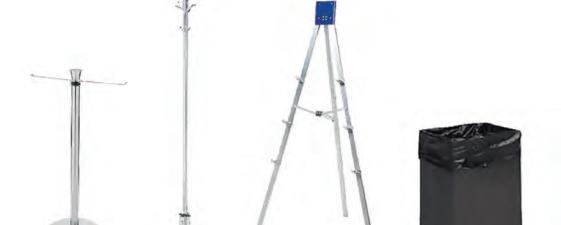

## **Safety Dividers**

Freeman, offers a complete collection of uniquely designed and safe selling environments that are clean, comfortable, and give your clients peace of mind.

Personalize here

85051 Freestanding Divider (silver, clear) 39"L 9"D 72"H

Also available in opaque and personalization available. 85052 Divider Single Sided Graphic 85053 Divider Single-Sided Graphic 85090 Divider Double-Sided Graphic

85064 Flag Pole Divider (silver, clear) 34"L 11"W 47-74"H