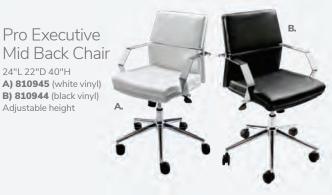

# **Executive Seating**

Cupertino Mid Back Chair

Genesis Chair

**B) 810175** (black fabric, black) 27.5"L 27.5"D 40-43.5"H Adjustable.

Gas Lift Stool 24"W X 20"L X 46"H B) 71048 (gray, adjustable) **71047** w/o arms

Mid Back Chair 24"L 22"D 40"H A) 810945 (white vinyl) **B) 810944** (black vinyl) Adjustable height