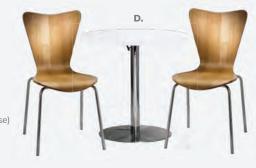

## Mix & Match

Create your look. Choose from a wide variety of tables and seating options.

**E) 72069 Soho Black-Top Café Table** (black) 24" RND 30"H

also available **72067** 36" RND 30"H | **72066** 18" RND 18"H

**F) 81082 Blade Chair** (red) 20.5"L 19"D 30.5"H

C) 72063 Chelsea Butcher Block-Top Café Table (oak) 30" RND 30"H

also available **72064** 36" RND 30"H

**D) 810164 Marina Chair** (white vinyl) 17.5"L 19.5"D 35"H