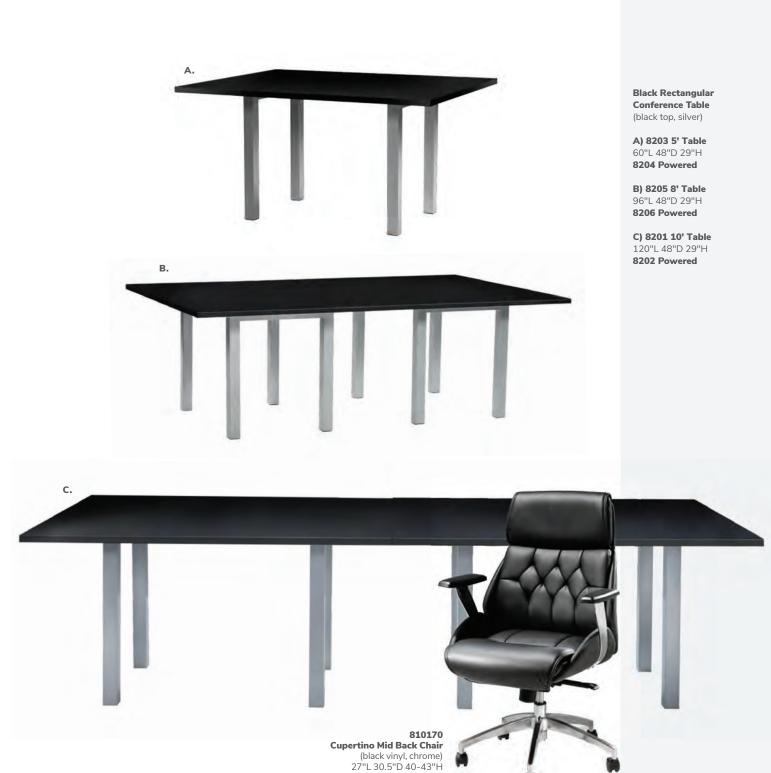

# **Conference Tables**

Black Rectangular Conference Table

Adjustable.

# **Executive Seating**

Cupertino Mid Back Chair

Genesis Chair

**B) 810175** (black fabric, black) 27.5"L 27.5"D 40-43.5"H Adjustable.

Gas Lift Stool 24"W X 20"L X 46"H B) 71048 (gray, adjustable) **71047** w/o arms