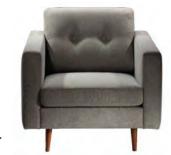

## STERLING

**A) 8309 Sofa** (gray fabric) 82"L 33.5"D 32"H

**B) 81037 Chair** (gray fabric) 33"L 33.5"D 32"H