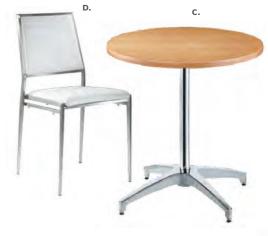

## **Café Tables**

A) 820940 Blue Hydraulic Café Table (chrome base, blue top) 30" RND 29"H B) 810131 Malba Chair (gray) 20"L 20"D 32"H

A) 820241 Madison Hydraulic Café Table (chrome base, gray acajou top) 30" RND 29"H B) 810130 Malba Chair (green) 20"L 20"D 32"H

# Café Tables Standard Black Base 30" RND 29"H A) 8201220 (white) also available 820265 (Madison/gray acajou) 820941 (blue) 820943 (wood) 8201236 (black) 8201235 (brushed gunmetal) 8201239 (brushed yellow)

## Café Tables

**8201237** (green)

**8201238** (orange)

36" RND 29"H **8201243** (black)

**Hydraulic Chrome Base** 30" RND 29"H

B) 820923 (graphite nebula) also available 8201208 (maple) 820921 (red) 820940 (blue) 820942 (wood) 8201223 (white)