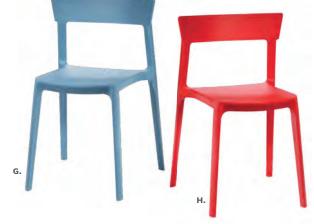

D) 71089 Diamond Side Chair (black) 21"W X 23"L X 32"H

E) 71090 Diamond Arm Chair (black) 20"W X 21"L X 33"H

> F) 810837 Razor Armless Chair (white) 15.38"L 15.5"D 30.5"H

**G) 81083 Blade Chair**(sky blue)
20.5"L 19"D 30.5"H

H) 81082 Blade Chair (red) 20.5"L 19"D 30.5"H