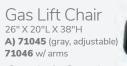

## I) 820706 Work Table (white laminate, white)

(white laminate, white) 48"L 24"D 30"H

J) Gas Lift Stool w/ arms 24"W X 20"L X 46"H 71048 (gray, adjustable) also available 71047 w/o arms

# **Executive Seating**

Cupertino Mid Back Chair

Genesis Chair

**B) 810175** (black fabric, black) 27.5"L 27.5"D 40-43.5"H Adjustable.

Gas Lift Stool 24"W X 20"L X 46"H B) 71048 (gray, adjustable) **71047** w/o arms

## **Office Accessories**

A) 10201484 Floor Standing Bulletin Board (white laminate, black) 48"W X 96"L X 78"H

B) 84050 Mobile White Board (white laminate, white) 48"L 24"D 30"H

C) 71048 Gas Lift Stool w/ arms (gray, adjustable) 24"W X 20"L X 46"H also available 71047 w/o arms