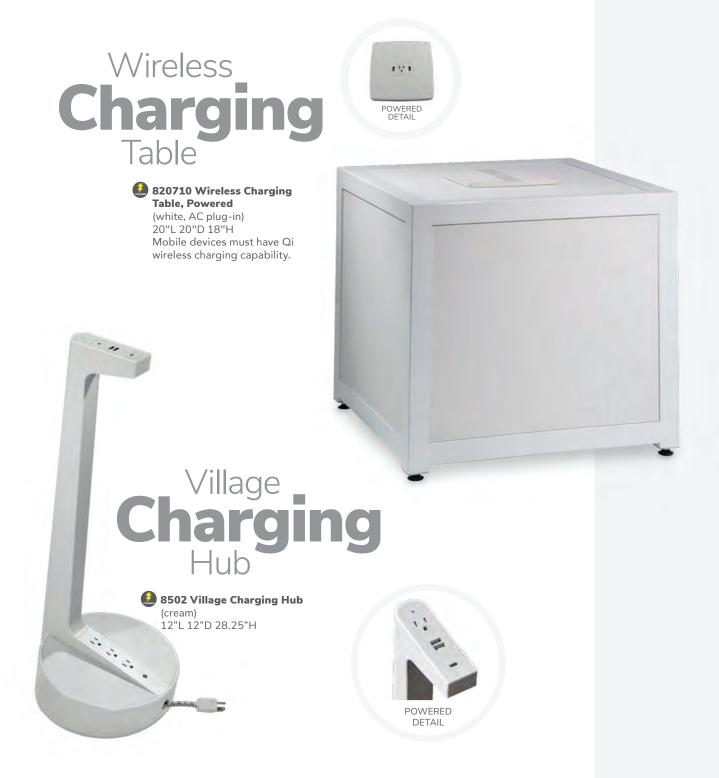

## WIRELESS

M) Charging Table, Powered N) 820710 (white, AC plug-in) 20"L 20"D 18"H

## AURA Round Table

**N) 820844** (white metal) 15" Round 22"H