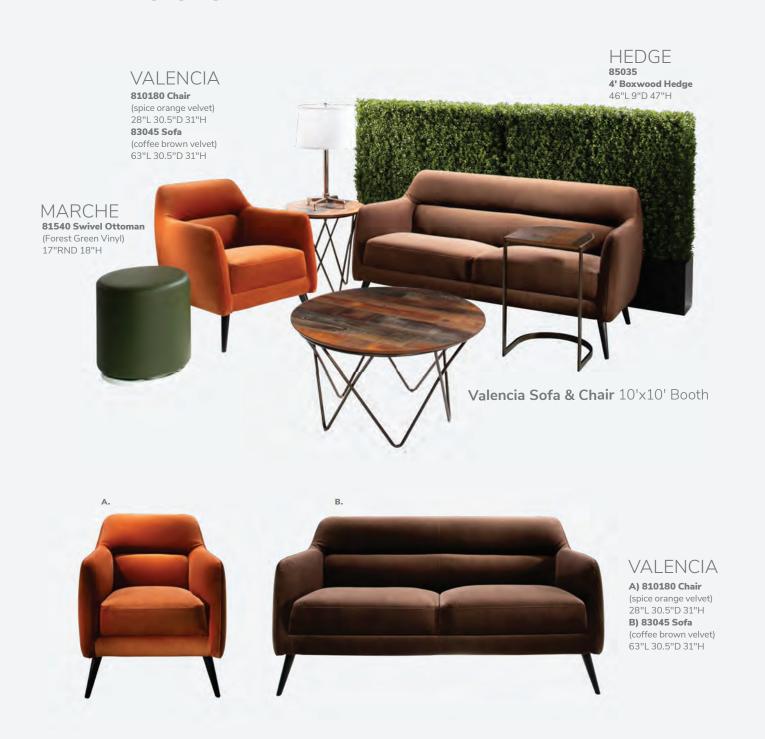

## HEDGE

A) 85030 7' Boxwood Hedge 36.5"L 12"D 84"H B) 85035 4' Boxwood Hedge 46"L 9"D 47"H