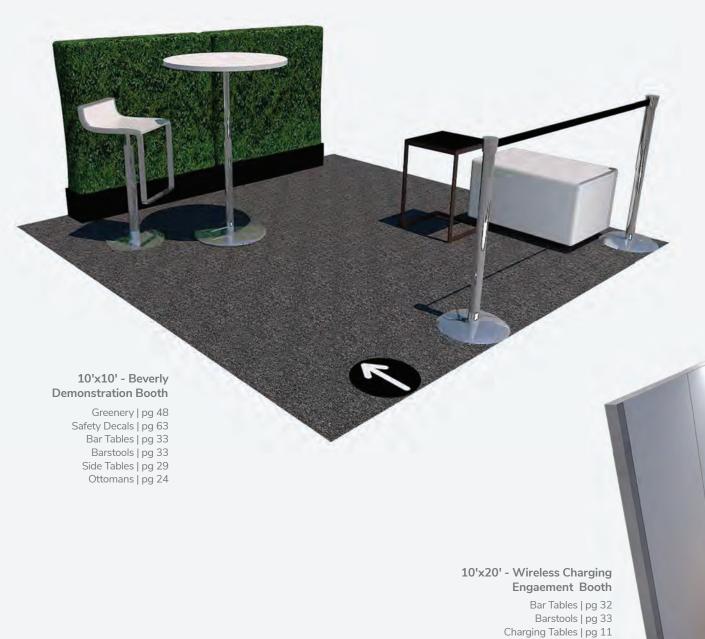

## **Greenery and Dividers**

**Keep it Green.** Life-like greenery is an easy yet sophisticated way to bridge the distance between seats for a warmer, organic environment.

#### 20'x20' Midtown, Greenery Booth

Dividers | pg 59 Accent Chair | pg 16 Bar Tables | pg 7 Barstools | pg 33

Midtown Bar | pg 46

85030

85035

7' Boxwood Hedge 36.5"L 12"D 84"H

4' Boxwood Hedge

46"L 9"D 47"H