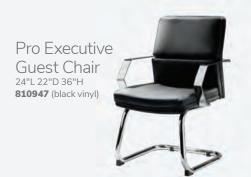

Geo Rectangular Tables 60"L 36"D 29"H E) 82041 (glass, black) F) 82051 (glass, chrome)

Geo Rounded Square
Tables
42"L 42"D 29"H
G) 82044 (glass, chrome)
H) 82043 (glass, black)

## Work Space



## I) 820706 Work Table (white laminate, white)

(white laminate, white) 48"L 24"D 30"H

J) Gas Lift Stool w/ arms 24"W X 20"L X 46"H 71048 (gray, adjustable) also available 71047 w/o arms

# **Conference Tables**



Black Rectangular Conference Table



Adjustable.

# **Executive Seating**





Cupertino Mid Back Chair

Genesis Chair

**B) 810175** (black fabric, black) 27.5"L 27.5"D 40-43.5"H Adjustable.



Gas Lift Stool 24"W X 20"L X 46"H B) 71048 (gray, adjustable) **71047** w/o arms



Mid Back Chair 24"L 22"D 40"H A) 810945 (white vinyl) **B) 810944** (black vinyl) Adjustable height







## **Communal and Powered Tables**

Choose from a variety of powered, solid or grommet hole table tops.



**Bar Tables** 

Colors not available in all table options. Please check options listed to the right.



Café Tables



Please Note: Customer is responsible for providing labor and an electrical power source to the furniture. One 110V power source is required for each charging panel. Two charging units can be daisy chained together. 10A max per charging panel.



Denotes AC and USB charging outlets



Ventura Powered

**Bar Tables** (silver frame) 72.25"L 26.25"D 42"H

A) 820950 (black top) **B) 820955** (white top)

Ventura Communal **Bar Tables** (silver frame) 72.25"L 26.25"D 42"H Maple Top

**B) 820954** (solid) **820951** (grommets)

White Top C) 820953 (grommets) **820956**