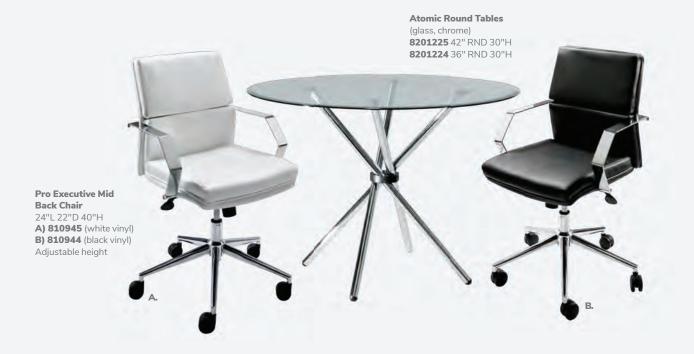

Mid Back Chair 24"L 22"D 40"H A) 810945 (white vinyl) **B) 810944** (black vinyl) Adjustable height

Also available in opaque and personalization available.

Also available in opaque and personalization available.

(glass, chrome) **8201225** 42" RND 30"H 8201224 36" RND 30"H

A) Atomic Round Tables

B) 810944 Pro Executive Mid **Back Chair** (black vinyl)

24"L 22"D 40"H Adjustable height