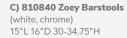

## Mix & Match

A) 810840 Zoey Barstools

(white, chrome) 15"L 16"D 30-34.75"H

Banana Barstools 21"L 22"D 41.75"H B) 810104 (black, chrome) C) 810103 (white, chrome)

D) 810848 Christopher Barstool (white vinyl, chrome)