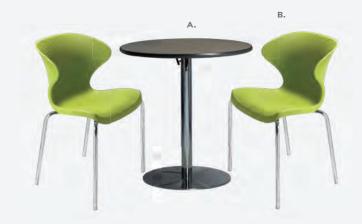

## **Café Tables**

A) 820940 Blue Hydraulic Café Table (chrome base, blue top) 30" RND 29"H B) 810131 Malba Chair (gray) 20"L 20"D 32"H

A) 820241 Madison Hydraulic Café Table (chrome base, gray acajou top) 30" RND 29"H B) 810130 Malba Chair (green) 20"L 20"D 32"H