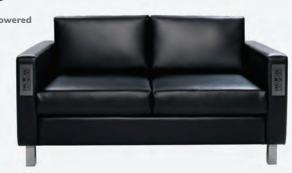

## KEY LARGO

**A) 830951 Sofa** (black fabric) 79"L 35"D 34"H

**B) 810950 Chair** (black fabric) 35"L 35"D 34"H

**C) 830950 Loveseat** (black fabric) 57"L 35"D 34"H