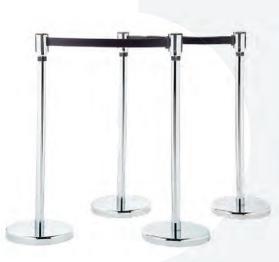

## Stanchions & Signage

A) 220121 Chrome Stanchion w/ 8' Retractable Belt (black, belt) 42"H

B) 220118 Chrome Sign Holder (sign holds) 22"W X 28"H