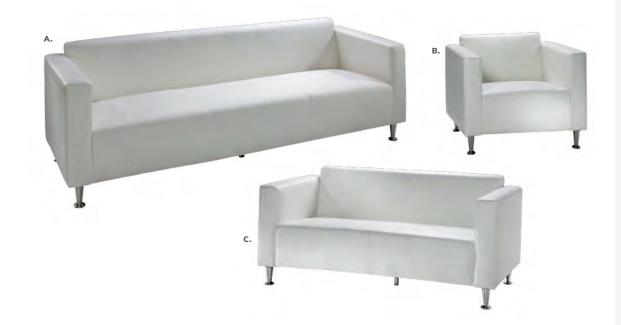

## KEY LARGO

**A) 830951 Sofa** (black fabric) 79"L 35"D 34"H

**B) 810950 Chair** (black fabric) 35"L 35"D 34"H

**C) 830950 Loveseat** (black fabric) 57"L 35"D 34"H