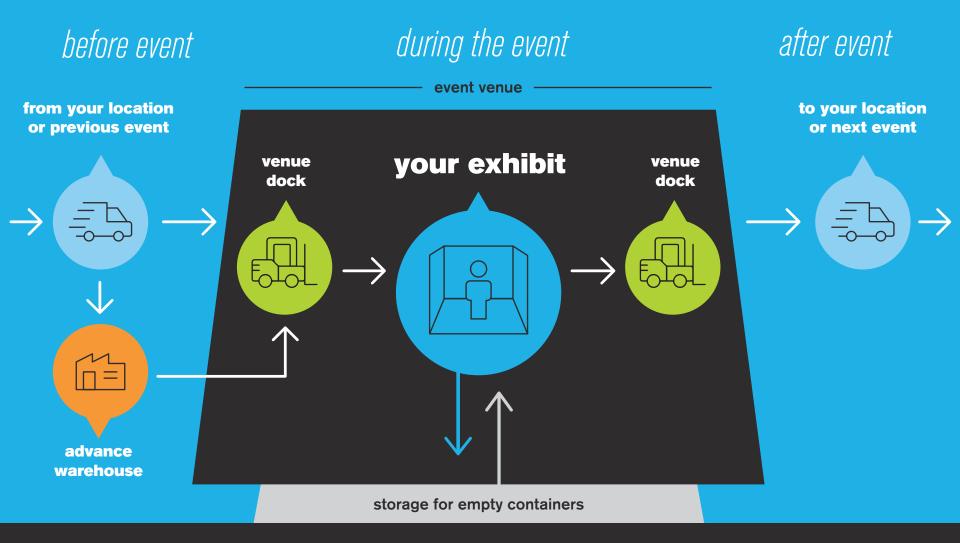

advance warehouse

where exhibit materials are stored before an event

shipping

transport to the venue's shipping dock then from the shipping dock to the next event or customer location

material handling

move items from the dock, to the exhibit, back to the dock after the show

## WHAT ARE FREIGHT SERVICES?

As the official service contractor, Freeman is the exclusive provider of freight services. Material handling includes unloading your exhibit material, storing up to 30 days in advance at the warehouse address, delivering to the booth, the handling of empty containers to and from storage, and removing of material from the booth for reloading onto outbound carriers. It should not be confused with the cost to transport your exhibit material to and from the convention or event. You have two options for shipping your advance freight — either to the warehouse or directly to show site.