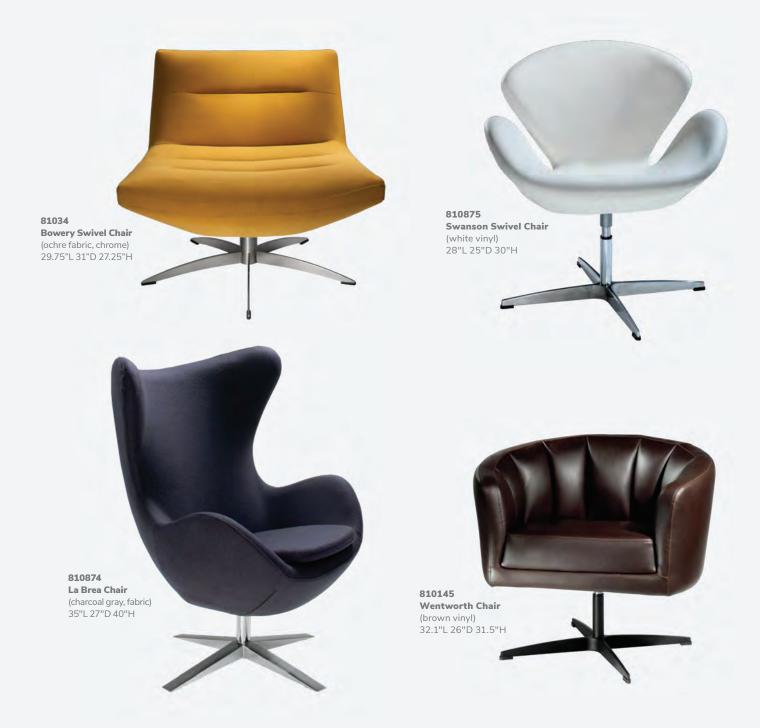

## **Accent Chairs**

## **Create Space**

Swivel chairs maximize functionality and allow you to engage safely with those all around. They're particularly helpful in smaller spaces!

## Meeting & Stage Chairs

Marina Chair 17.5"L 19.5"D 35"H A) 810164 (white vinyl) B) 810160 (black vinyl) C) 810161 (brown fabric)

**810948 Meeting Chair**25.5"L 23.5"D 34"H (white vinyl)

## **Accent Chair Styles**

810949 Fairfax Chair (white vinyl, brushed metal) 27"L 26"D 30"H

A) 810151 Munich Armless Chair (gray fabric) 22.5"L 27"D 28.5"H

## B) 81035 Century Chair (gray velvet) 30"L 30"D 31"H

C) 81024 Atherton Chair (distressed brown leather, blackened steel) 27"L 31"D 30"H

## **Guest Chair** (black vinyl) 24"L 26"D 36"H

## Pasadena Chair (white molded plastic w/ chrome tower base) 27"L 25"D 26"H

F) 81037 Sterling Chair (gray fabric) 33"L 33.5"D 32"H

18 | Freeman.com/store Freemanco.com/store | 19