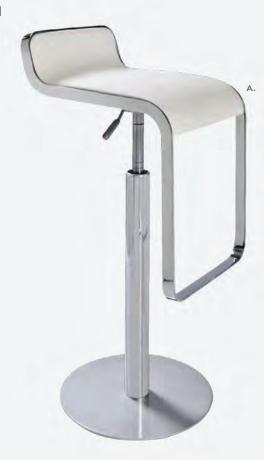

## **Barstools**

## **LIFT Barstools**

15" RND 23-33.5"H

A) 810870 (white vinyl)

**B) 810873** (red vinyl)