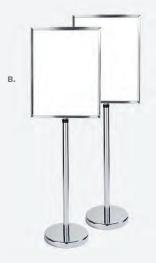

## Stanchions & Signage

A) 220121 Chrome Stanchion w/ 8' Retractable Belt (black, belt) 42"H

B) 220118 Chrome Sign Holder (sign holds) 22"W X 28"H