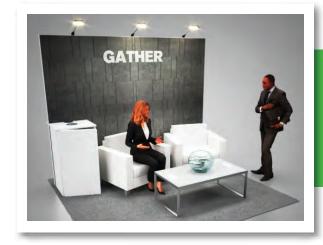

#### The Gather 10'x10' booth package

turns your booth into a comfortable oasis from the bustle of the show floor. Ideal for comfortable one-on-one time with prospects.

Shown here with Baja Chairs and **Sydney Power Cocktail Table** 