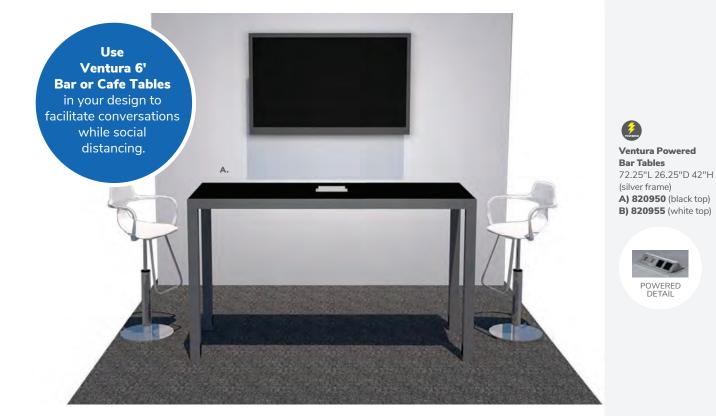

Denotes AC and USB charging outlets

Ventura Powered

**Bar Tables** (silver frame) 72.25"L 26.25"D 42"H

A) 820950 (black top) **B) 820955** (white top)

Ventura Communal **Bar Tables** (silver frame) 72.25"L 26.25"D 42"H Maple Top