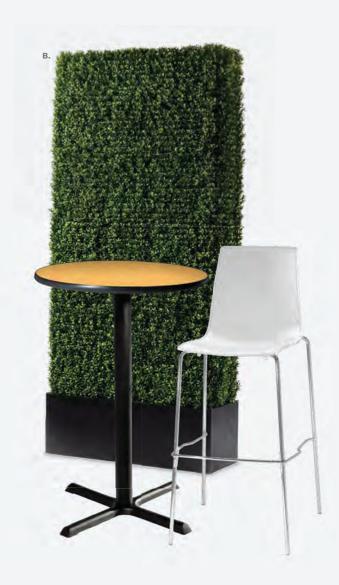

## **Café Tables**

A) 820940 Blue Hydraulic Café Table (chrome base, blue top) 30" RND 29"H B) 810131 Malba Chair (gray) 20"L 20"D 32"H

A) 820241 Madison Hydraulic Café Table (chrome base, gray acajou top) 30" RND 29"H B) 810130 Malba Chair (green) 20"L 20"D 32"H