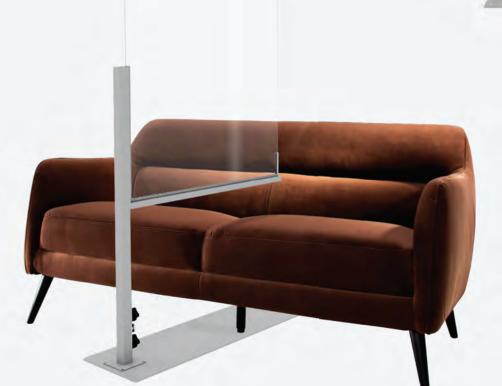

85055 Freestanding Wall Plus

(silver, clear) 40"L 9"D 72"H

Also available in opaque and personalization available.

85056 Panel Single-Sided Graphic 85057 Panel Single-Sided Graphic 85058 Panel Double-Sided Graphic