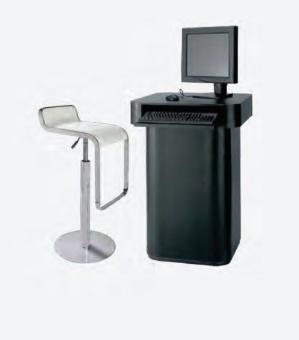

## **Product Kiosk & Display**

A) 75079 Orion Computer Kiosk (black) 28"L X 28"D X 40.5"H (computer not included)

**B) 810840 Zoey Barstool**(white, chrome)
15"L 16"D 30-34.75"H

C) 75032 Display Cube-Large (black) 24"W X 24"L X 42"H