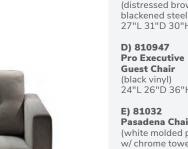

## B) 81035 Century Chair (gray velvet) 30"L 30"D 31"H

C) 81024 Atherton Chair (distressed brown leather, blackened steel) 27"L 31"D 30"H

## **Guest Chair** (black vinyl) 24"L 26"D 36"H

## Pasadena Chair (white molded plastic w/ chrome tower base) 27"L 25"D 26"H

F) 81037 Sterling Chair (gray fabric) 33"L 33.5"D 32"H

18 | Freeman.com/store Freemanco.com/store | 19