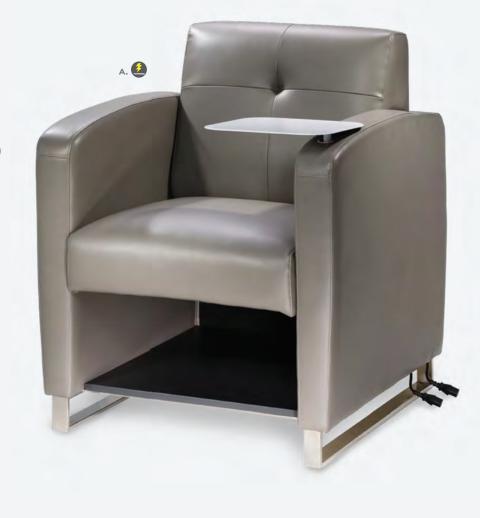

## **Powered Tech Tablet Chair**

Create an engaged learning environment at your next exhibit with the exclusive, powered Tech Tablet Chair. The soft dove gray vinyl chair features a removable white swivel tablet, an under-seat shelf for personal storage and an in-arm charging panel with three USB ports. An additional AC outlet is located at the base of the chair.

A) 81039 Tech Tablet Chair (gray vinyl, white metal tablet, chrome base) 30.5"L 29"D 33.5"H B) 81038 Tech Chair, No Tablet

**Please Note:** Customer is responsible for providing labor and an electrical power source to the furniture. One 110V power source is required for each charging panel. Two charging units can be daisy chained together. 10A max per charging panel.