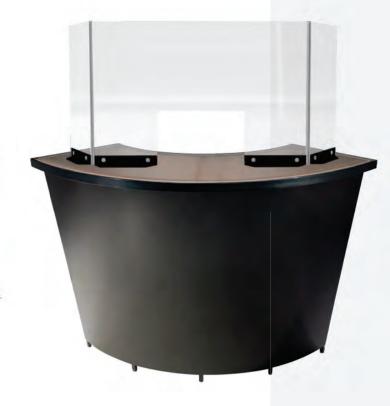

## **Safety Dividers**

Freeman, offers a complete collection of uniquely designed and safe selling environments that are clean, comfortable, and give your clients peace of mind.

Personalize here

85051 Freestanding Divider (silver, clear) 39"L 9"D 72"H

Also available in opaque and personalization available. 85052 Divider Single Sided Graphic 85053 Divider Single-Sided Graphic 85090 Divider Double-Sided Graphic

85064 Flag Pole Divider (silver, clear) 34"L 11"W 47-74"H