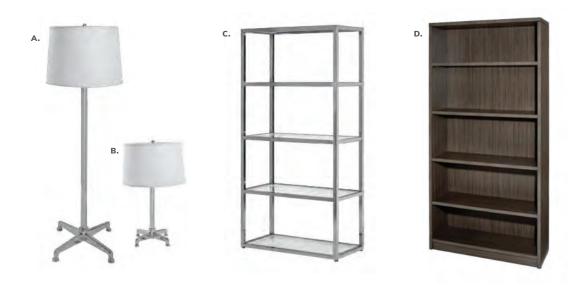

## **Lighting & Shelving**

## ACCENT LAMPS

Mason Lamps (brushed silver) A) 850708 Floor Lamp 18" RND 55"H B) 850707 Table Lamp 16" RND 26"H

## SHELVING

C) 85020
Posh Shelving
(chrome, acrylic)
36"L 18"D 72"H
D) 84078
Madison Bookcase
(gray acajou)
36"L 12"D 72"H