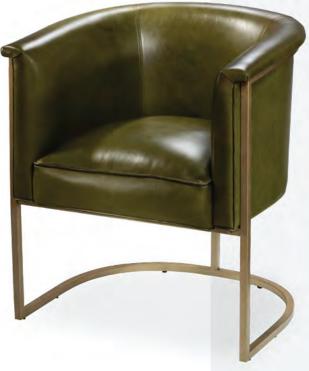

## B) 81035 Century Chair (gray velvet) 30"L 30"D 31"H

C) 81024 Atherton Chair (distressed brown leather, blackened steel) 27"L 31"D 30"H