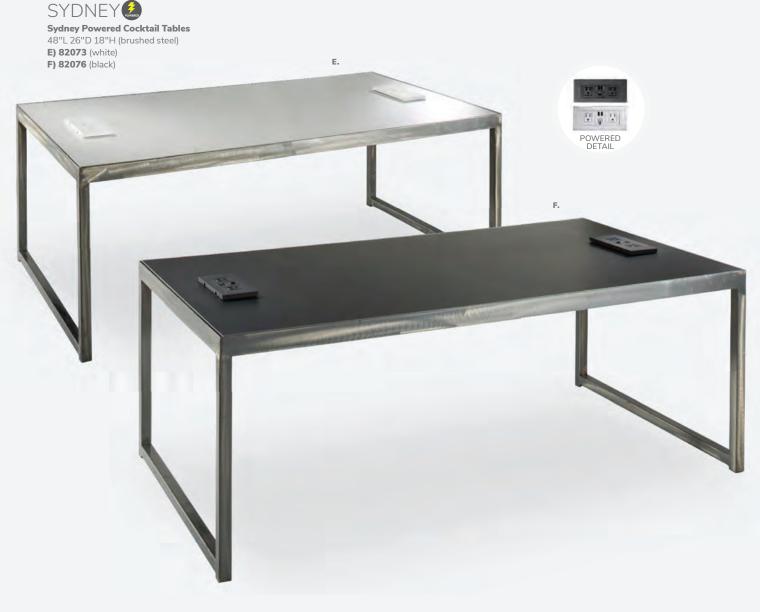

## SYDNEY Cocktail Tables

(brushed steel) 48"L 26"D 18"H

**A) 82053** (white)

**82073** (powered) **B) 82052** (black)

**82076** (powered) **C) 82077** (blue)

**D) 82078** (wood)

End Tables

27"L 23"D 22"H

**E) 82055** (white)

F) 82054 (black) G) 82079 (blue)

H) 82080 (wood)