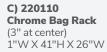

**D) 220109 Chrome Coat Tree**(21"w at the base)
8 1/4"W X 69 1/2"H

E) 220134 Brushed Aluminum Easel (open 5 1/4"W X 64 1/4"H) 26"W X 62"H

F) 220106 Corrugated Wastebasket (black)