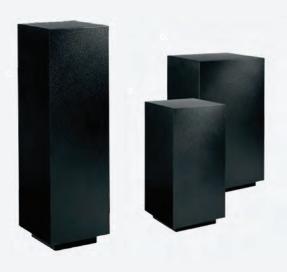

D) 75031 Display Cube–Medium (black) 18"W X 18"L X 36"H

E) 75030 Display Cube–Small (black) 12"W X 12"L X 42"H