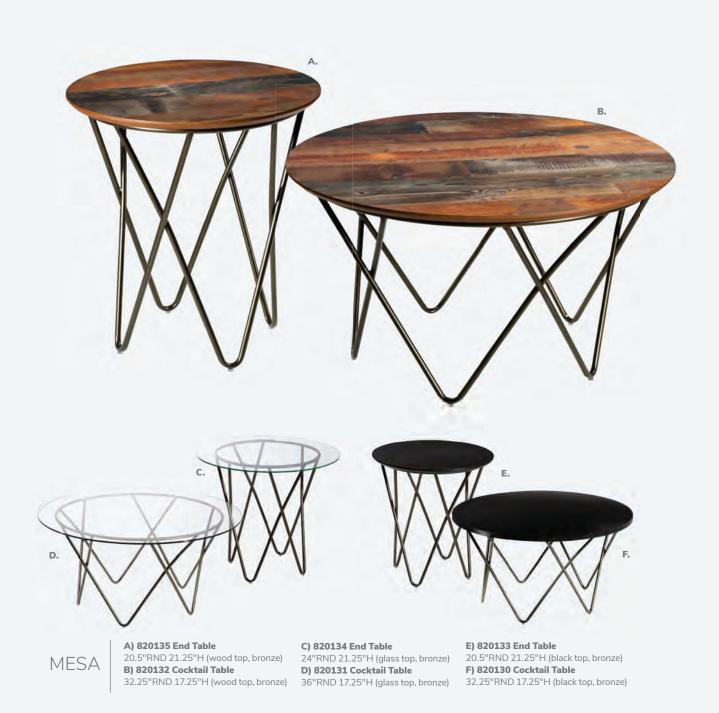

## ALONDRA

Cocktail Table 47"L 24"D 16"H

**A) 820250** (glass, chrome) **B) 820251** (wood, chrome)

**End Table** 20"L 20"D 20"H

**C) 820252** (glass, chrome) **D) 820253** (wood, chrome)

## GEO

Cocktail Table

50"L 22"D 16"H **A) 82034** (glass, chrome) **B) 82027** (wood, black)

End Table 26"L 26"D 20"H C) 82035 (glass, chrome) D) 82028 (wood, black)