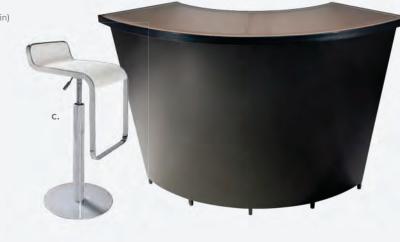

## **Midtown Powered Counter**

Metallic pewter gray curved counter with taupe-colored glass top features two AC outlets, three USB charging outlets, locking storage cabinet and two shelves.

## Midtown Bar

Metallic pewter gray curved bar with taupe-colored glass top features locking cabinet for storage and two shelves.

#### Midtown Bar 60"L 18"D 42"H (pewter) A) 850101 (unlighted) B) 850100 (lighted with plug-in)

**Please Note:** Customer is responsible for providing labor and an electrical power source to the furniture. One 110V power source is required for each charging panel. Two charging units can be daisy chained together. 10A max per charging panel.