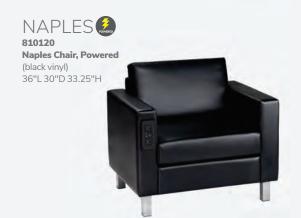

## FAIRFAX

A) 830949 Sofa (white vinyl, brushed metal)

62"L 26"D 30"H **B) 810949 Chair** 

(white vinyl, brushed metal) 27"L 26"D 30"H

NAPLES 🏖

A) 810119 Chair (black vinyl)

36"L 30"D 33.25"H **810120** (Powered)