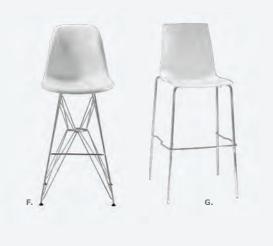

### A) 8201222 30" Round Bar Table

(white top, chrome hydraulic base) 30" RND 45"H **B) 81080 Blade Barstool** (red) 20.5"L 20.125"D 40.5"H

## E) 820930 30" Round Bar Table

(blue top, chrome hydraulic base) 30" RND 45"H **F) 810860 Laguna Barstool** (maple, chrome) 18"L 20"D 47"H