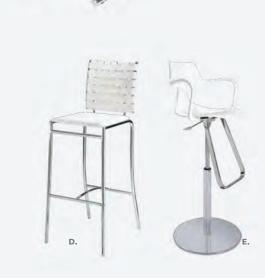

## **Barstools**

## **LIFT Barstools**

15" RND 23-33.5"H

A) 810870 (white vinyl)

**B) 810873** (red vinyl)

## **Marina Barstools**

Marina Barstools 21"L17.5"D41.5"H

A) 81026 (ocean blue fabric) B) 81028 (brown fabric) C) 81029 (red fabric) **D) 81030** (white vinyl) **E) 81027**(black vinyl)

All frames brushed metal.