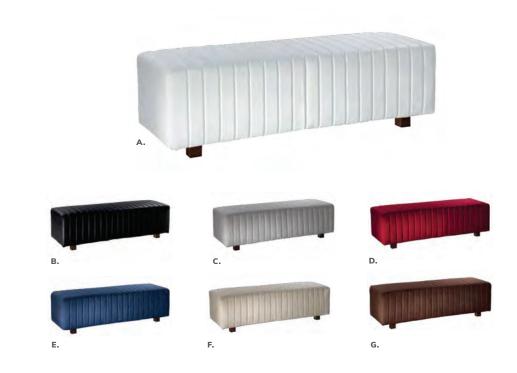

## **Beverly Bench Ottomans**

**Beverly Bench** 

60"L 20"D 18"H

**A) 81556** (white vinyl) **B) 81550** (black vinyl)

C) 81552 (gray fabric)
D) 81555 (red fabric)

**E) 81554** (ocean blue fabric)

**F) 81553** (linen fabric) **G) 81551** (brown fabric)