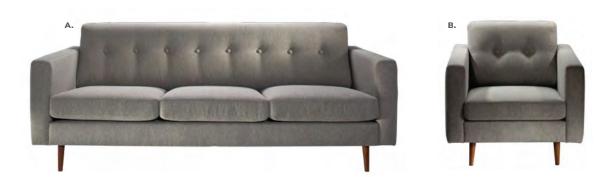

## STERLING

**A) 8309 Sofa** (gray fabric) 82"L 33.5"D 32"H

**B) 81037 Chair** (gray fabric) 33"L 33.5"D 32"H