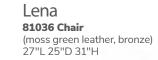

## B) 81035 Century Chair (gray velvet) 30"L 30"D 31"H

C) 81024 Atherton Chair (distressed brown leather, blackened steel) 27"L 31"D 30"H