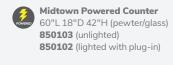

## **Midtown Powered Counter**

Metallic pewter gray curved counter with taupe-colored glass top features two AC outlets, three USB charging outlets, locking storage cabinet and two shelves.

## **Greenery and Dividers**

Metallic pewter gray curved counter with taupe-colored glass top features two AC outlets, three USB charging outlets, locking storage cabinet and two shelves.