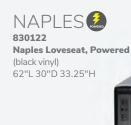

B) 830119 Sofa

(black vinyl) 87"L 30"D 33.25"H **830121** (Powered)

**C) 830120 Loveseat** (black vinyl) 62"L 30"D 33.25"H **830122** (Powered)