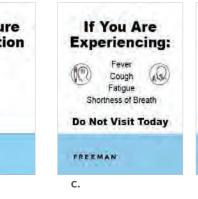

# Strategic planning with health & safety in mind

Health & Safety are the top priorities as we consider new designs and ways to connect. When those are clearly emphasized on the show floor, attendees will feel more confident re-engaging.

Together, let's imagine what this new experience will look like - based on both what is possible and realistic. Some recommendations may be new to you. Some, not. To get you started, our top five recommendations include

In all cases, we've put considerable thought into them.

<u>Click</u> to learn more detailed, interactive, printable checklist.

# Freeman® top five health & safty Recommendations include:

- **1.** Strategize your audience approach
- 2. Re-imagine your booth design.
- **3.** Evaluate a hybrid booth approach
- **4.** Create safe networking opportunities during the show
- **5.** Stay connected to your audience post-show