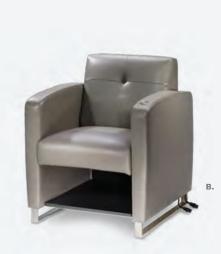

## **Powered Tech Tablet Chair**

Create an engaged learning environment at your next exhibit with the exclusive, powered Tech Tablet Chair. The soft dove gray vinyl chair features a removable white swivel tablet, an under-seat shelf for personal storage and an in-arm charging panel with three USB ports. An additional AC outlet is located at the base of the chair.

A) 81039 Tech Tablet Chair (gray vinyl, white metal tablet, chrome base) 30.5"L 29"D 33.5"H B) 81038 Tech Chair, No Tablet

**Please Note:** Customer is responsible for providing labor and an electrical power source to the furniture. One 110V power source is required for each charging panel. Two charging units can be daisy chained together. 10A max per charging panel.