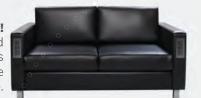

## KEY LARGO

**A) 830951 Sofa** (black fabric) 79"L 35"D 34"H

**B) 810950 Chair** (black fabric) 35"L 35"D 34"H

**C) 830950 Loveseat** (black fabric) 57"L 35"D 34"H