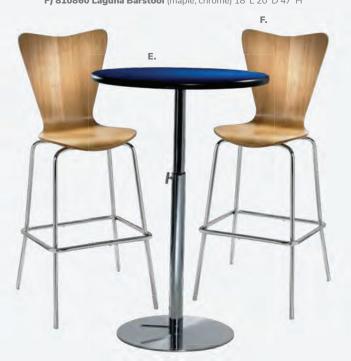

## E) 820930 30" Round Bar Table

(blue top, chrome hydraulic base) 30" RND 45"H **F) 810860 Laguna Barstool** (maple, chrome) 18"L 20"D 47"H

# LAGUNA c) 810861 Chair (maple, chrome) 18"L 19"D 34"H

D) 8201223 Round Café Table (white laminate top, chrome hydraulic base) 30" RND 29"H