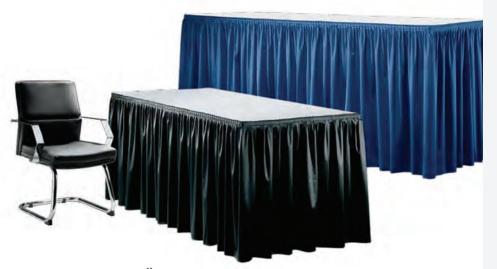

# **Draped or Undraped Tables & Counters**

## **Table Drape Colors**

Visit us at freeman.com/store to view full product line and place order.

**12404842** Drape Table 4th Side **8'** X 42"