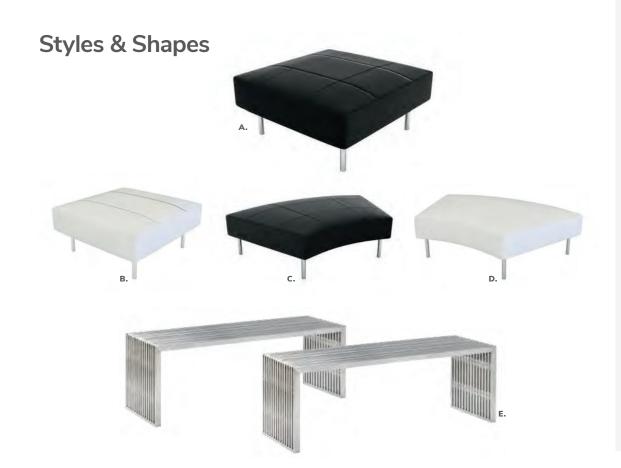

## Styles & Shapes

## ALONDRA

Cocktail Table 47"L 24"D 16"H

**A) 820250** (glass, chrome) **B) 820251** (wood, chrome)

**End Table** 20"L 20"D 20"H

**C) 820252** (glass, chrome) **D) 820253** (wood, chrome)

## GEO

Cocktail Table

50"L 22"D 16"H **A) 82034** (glass, chrome) **B) 82027** (wood, black)

End Table 26"L 26"D 20"H C) 82035 (glass, chrome) D) 82028 (wood, black)