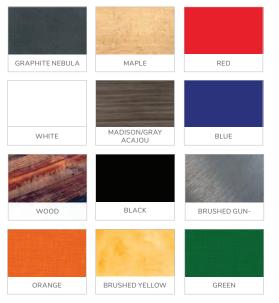

# Café Tables Standard Black Base 30" RND 29"H A) 8201220 (white) also available 820265 (Madison/gray acajou) 820941 (blue) 820943 (wood) 8201236 (black) 8201235 (brushed gunmetal) 8201239 (brushed yellow)

## Café Tables

**8201237** (green)

**8201238** (orange)

36" RND 29"H **8201243** (black)

**Hydraulic Chrome Base** 30" RND 29"H

B) 820923 (graphite nebula) also available 8201208 (maple) 820921 (red) 820940 (blue) 820942 (wood) 8201223 (white)

8201223 (white) 8201231 (black) 8201230 (brushed gunmetal)

**8201234** (brushed yellow) **8201232** (green) **8201233** (orange)

36" RND 29"H **820126** (white) **8201209** (graphite nebula) **8201206** (maple)

8201242 (black)