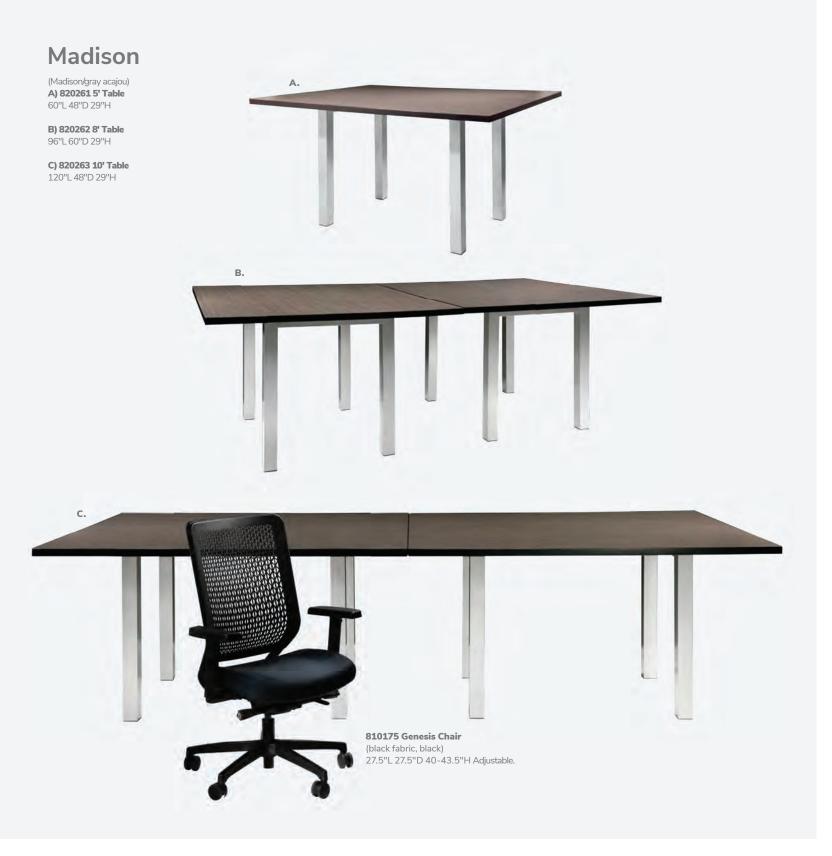

810202 Shark Barstool (white, chrome)

22"L 19"D 34-44"H

F) 810850 Zenith Barstool (white, chrome) 19"L 20"D 44"H

G) 81092 Lucent Barstool (frosted, acrylic) 22"L 22.5"D 45.5"H











# **Conference Tables**

## **42" Round Coference Table**

42"RND 29"H **A) 820708** (white laminate) **B) 820260** (Madison/gray acajou) **C) 8201244** (black top, black)





## **Geo Tables**



Geo Rectangular Tables 60"L 36"D 29"H E) 82041 (glass, black) F) 82051 (glass, chrome)

Geo Rounded Square
Tables
42"L 42"D 29"H
G) 82044 (glass, chrome)
H) 82043 (glass, black)

## Work Space



## I) 820706 Work Table (white laminate, white)

(white laminate, white) 48"L 24"D 30"H

J) Gas Lift Stool w/ arms 24"W X 20"L X 46"H 71048 (gray, adjustable) also available 71047 w/o arms

# **Conference Tables**



Black Rectangular Conference Table



Adjustable.

# **Executive Seating**





Cupertino Mid Back Chair

Genesis Chair

**B) 810175** (black fabric, black) 27.5"L 27.5"D 40-43.5"H Adjustable.



Gas Lift Stool 24"W X 20"L X 46"H B) 71048 (gray, adjustable) **71047** w/o arms



Mid Back Chair 24"L 22"D 40"H A) 810945 (white vinyl) **B) 810944** (black vinyl) Adjustable height







## **Communal and Powered Tables**

Choose from a variety of powered, solid or grommet hole table tops.



**Bar Tables** 

Colors not available in all table options. Please check options listed to the right.



Café Tables



Please Note: Customer is responsible for providing labor and an electrical power source to the furniture. One 110V power source is required for each charging panel. Two charging units