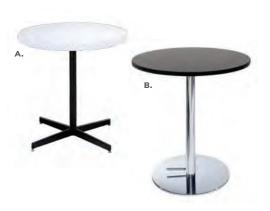

# Café Tables Standard Black Base 30" RND 29"H A) 8201220 (white) also available 820265 (Madison/gray acajou) 820941 (blue) 820943 (wood) 8201236 (black) 8201235 (brushed gunmetal) 8201239 (brushed yellow)

## Café Tables

**8201237** (green)

**8201238** (orange)

36" RND 29"H **8201243** (black)

**Hydraulic Chrome Base** 30" RND 29"H

B) 820923 (graphite nebula) also available 8201208 (maple) 820921 (red) 820940 (blue) 820942 (wood) 8201223 (white)