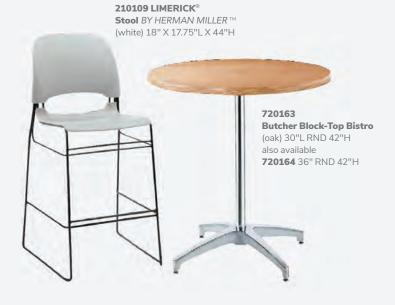

## Product Display Counter

A) 72056 Display Counter (black) 24"W X 49"L X 42"H

> B) 210109 LIMERICK® Stool BY HERMAN MILLER™ (white) 18" X 17.75"L X 44"H

**Please Note:** Customer is responsible for providing labor and an electrical power source to the furniture. One 110V power source is required for each charging panel. Two charging units can be daisy chained together. 10A max per charging panel.

## Mix & Match

Create your look. Choose from a wide variety of tables and seating options.

**E) 72069 Soho Black-Top Café Table** (black) 24" RND 30"H

also available **72067** 36" RND 30"H | **72066** 18" RND 18"H

**F) 81082 Blade Chair** (red) 20.5"L 19"D 30.5"H

C) 72063 Chelsea Butcher Block-Top Café Table (oak) 30" RND 30"H

also available **72064** 36" RND 30"H

**D) 810164 Marina Chair** (white vinyl) 17.5"L 19.5"D 35"H