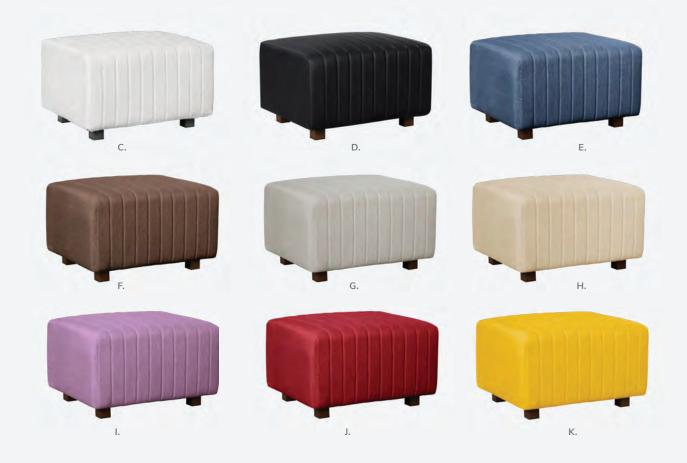

## **Beverly Bench Ottomans**

**Beverly Bench** 

60"L 20"D 18"H

**A) 81556** (white vinyl) **B) 81550** (black vinyl)

C) 81552 (gray fabric)
D) 81555 (red fabric)

**E) 81554** (ocean blue fabric)

**F) 81553** (linen fabric) **G) 81551** (brown fabric)

ENDLESS Square 34"L 34"D 15"H A) 815123 (black) B) 815122 (white)

ENDLESS Curved 60.5"L 37.5"D 15"H C) 815952 (black) D) 815953 (white)

E) 82074 Regis Bench (brushed metal) 47"L 15.5"D 16"H

## **Ottomans**

**Beverly Small Bench Ottomans** 

## 30"L 20"D 18"H

- **A) 81567** (orange fabric)
- B) 81563 (olive green fabric)
- **C) 81569** (white vinyl)
- **D) 81560** (black vinyl)
- E) 81561 (ocean blue fabric)
- **F) 81562** (brown fabric)
- **G) 81564** (gray fabric) **H) 81565** (linen fabric)
- I) 81566 (lavender fabric)
- J) 81568 (red fabric)
- **K) 81570** (yellow fabric)