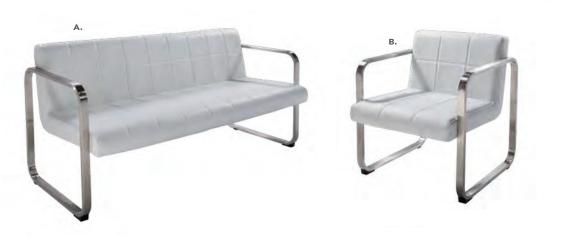

## BAJA

**A) 83019 Sofa** (white vinyl) 86"L 28"D 30"H

**B) 81050 Chair** (white vinyl) 36"L 30.5"D 28"H

**C) 83020 Loveseat** (white vinyl) 61"L 30.5"D 28"H