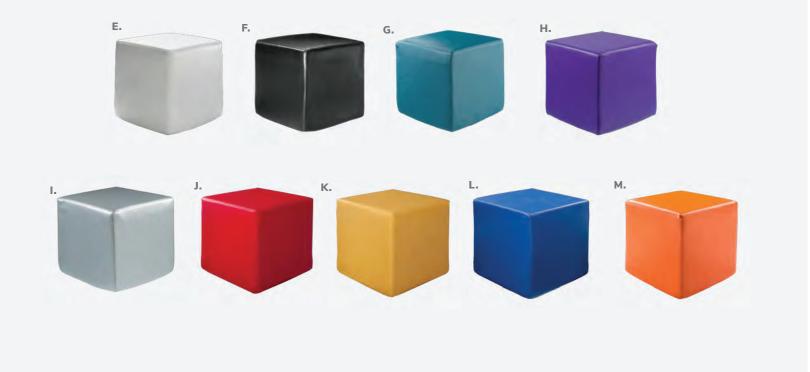

## Vibe Cube

18"L 18"D 18"H

A) 81535 (citrus green vinyl)

B) 81537 (spice orange vinyl)

C) 81538 (desert rose vinyl)

**D) 81536** (taupe vinyl)

**E) 81531** (white vinyl)

F) 81530 (black vinyl)

G) 81532 (steel blue vinyl)H) 81534 (purple vinyl)

I) **81533** (silver vinyl)

J) 81519 (red vinyl)

**K) 81517** (yellow vinyl) **L) 81518** (blue vinyl)

M) 81525 (orange vinyl)