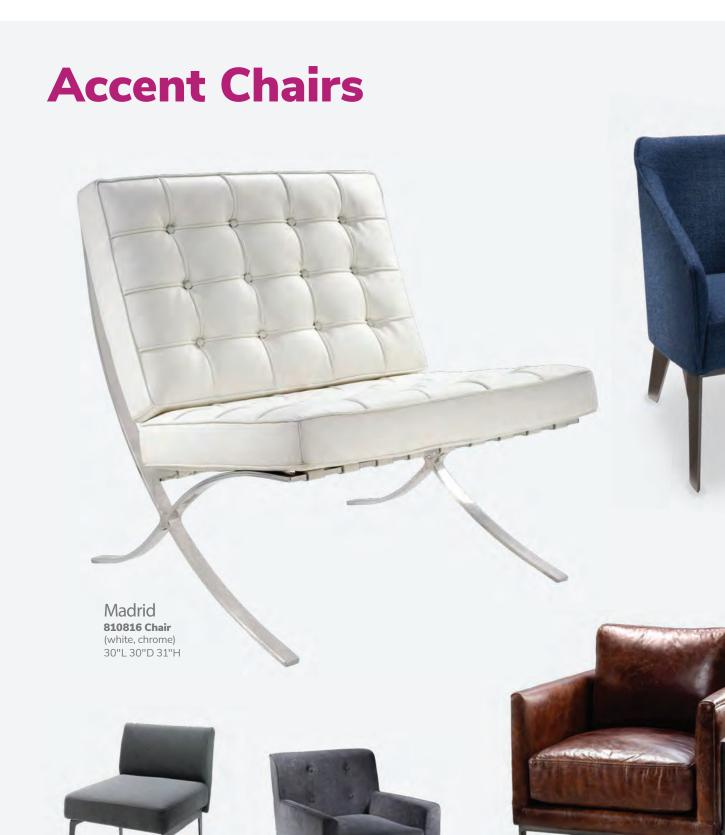

## **Accent Chairs**

## **Create Space**

Swivel chairs maximize functionality and allow you to engage safely with those all around. They're particularly helpful in smaller spaces!

## Meeting & Stage Chairs

Marina Chair 17.5"L 19.5"D 35"H A) 810164 (white vinyl) B) 810160 (black vinyl) C) 810161 (brown fabric)

**810948 Meeting Chair**25.5"L 23.5"D 34"H (white vinyl)

## **Accent Chair Styles**

810949 Fairfax Chair (white vinyl, brushed metal) 27"L 26"D 30"H

A) 810151 Munich Armless Chair (gray fabric) 22.5"L 27"D 28.5"H

## B) 81035 Century Chair (gray velvet) 30"L 30"D 31"H

C) 81024 Atherton Chair (distressed brown leather, blackened steel) 27"L 31"D 30"H

## **Guest Chair** (black vinyl) 24"L 26"D 36"H

## Pasadena Chair (white molded plastic w/ chrome tower base) 27"L 25"D 26"H

F) 81037 Sterling Chair (gray fabric) 33"L 33.5"D 32"H

18 | Freeman.com/store Freemanco.com/store | 19