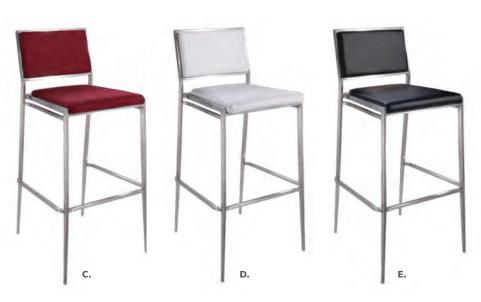

## **Barstools**

## **LIFT Barstools**

15" RND 23-33.5"H

A) 810870 (white vinyl)

**B) 810873** (red vinyl)

## **Marina Barstools**

Marina Barstools 21"L17.5"D41.5"H

A) 81026 (ocean blue fabric) B) 81028 (brown fabric) C) 81029 (red fabric) **D) 81030** (white vinyl) **E) 81027**(black vinyl)

All frames brushed metal.

## Mix & Match

A) 810840 Zoey Barstools

(white, chrome) 15"L 16"D 30-34.75"H

Banana Barstools 21"L 22"D 41.75"H B) 810104 (black, chrome) C) 810103 (white, chrome)

D) 810848 Christopher Barstool (white vinyl, chrome)

19"L 15"D 41"H

E) 810202 Shark Barstool (white, chrome)

22"L 19"D 34-44"H

F) 810850 Zenith Barstool (white, chrome) 19"L 20"D 44"H

G) 81092 Lucent Barstool (frosted, acrylic) 22"L 22.5"D 45.5"H