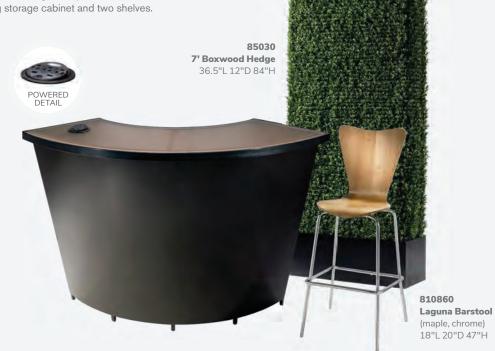

## **Midtown Powered Counter**

Metallic pewter gray curved counter with taupe-colored glass top features two AC outlets, three USB charging outlets, locking storage cabinet and two shelves.

## Midtown Bar

Metallic pewter gray curved bar with taupe-colored glass top features locking cabinet for storage and two shelves.

#### Midtown Bar 60"L 18"D 42"H (pewter) A) 850101 (unlighted) B) 850100 (lighted with plug-in)

**Please Note:** Customer is responsible for providing labor and an electrical power source to the furniture. One 110V power source is required for each charging panel. Two charging units can be daisy chained together. 10A max per charging panel.

## HEDGE

A) 85030 7' Boxwood Hedge 36.5"L 12"D 84"H B) 85035 4' Boxwood Hedge 46"L 9"D 47"H

## E) 820930 30" Round Bar Table

(blue top, chrome hydraulic base) 30" RND 45"H **F) 810860 Laguna Barstool** (maple, chrome) 18"L 20"D 47"H