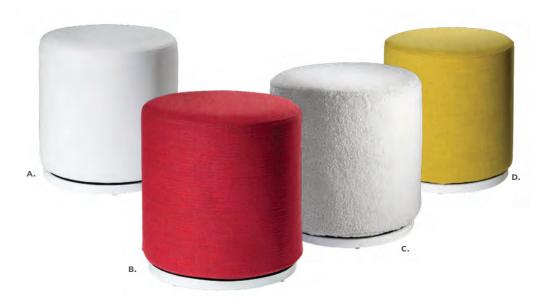

## Marche Swivel Ottomans

**Marche Swivel Ottomans** 17" RND 18"H A) 815150 (white vinyl)

B) 815154 (red fabric)

C) 81539

24 | Freeman.com/store Freeman.com/store | 25