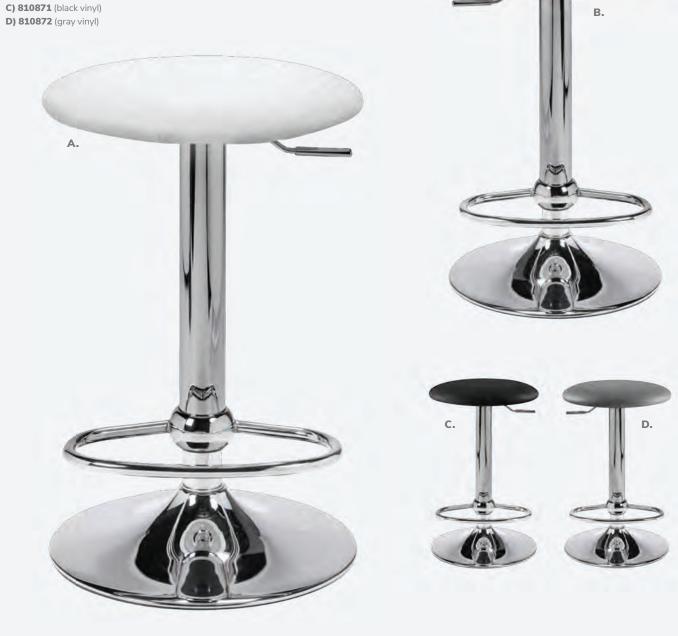

## **LIFT Barstools**

15" RND 23-33.5"H

A) 810870 (white vinyl)

**B) 810873** (red vinyl)