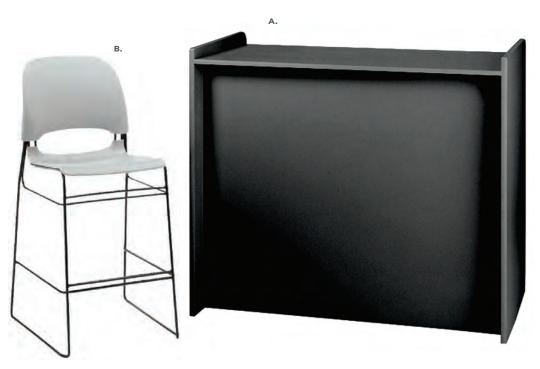

## **Midtown Powered Counter**

Metallic pewter gray curved counter with taupe-colored glass top features two AC outlets, three USB charging outlets, locking storage cabinet and two shelves.

## Midtown Bar

Metallic pewter gray curved bar with taupe-colored glass top features locking cabinet for storage and two shelves.

#### Midtown Bar 60"L 18"D 42"H (pewter) A) 850101 (unlighted) B) 850100 (lighted with plug-in)

**Please Note:** Customer is responsible for providing labor and an electrical power source to the furniture. One 110V power source is required for each charging panel. Two charging units can be daisy chained together. 10A max per charging panel.