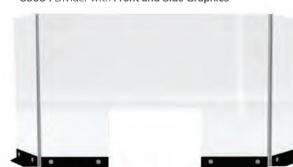

## **Safety Dividers**

Freeman, offers a complete collection of uniquely designed and safe selling environments that are clean, comfortable, and give your clients peace of mind.

Personalize here

85051 Freestanding Divider (silver, clear) 39"L 9"D 72"H

Also available in opaque and personalization available. 85052 Divider Single Sided Graphic 85053 Divider Single-Sided Graphic 85090 Divider Double-Sided Graphic

85064 Flag Pole Divider (silver, clear) 34"L 11"W 47-74"H