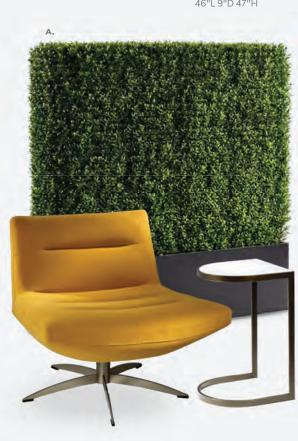

## HEDGE

A) 85030 7' Boxwood Hedge 36.5"L 12"D 84"H B) 85035 4' Boxwood Hedge 46"L 9"D 47"H

## **Greenery and Dividers**

**Keep it Green.** Life-like greenery is an easy yet sophisticated way to bridge the distance between seats for a warmer, organic environment.

#### 20'x20' Midtown, Greenery Booth

Dividers | pg 59 Accent Chair | pg 16 Bar Tables | pg 7 Barstools | pg 33

Midtown Bar | pg 46

85030

85035

7' Boxwood Hedge 36.5"L 12"D 84"H

4' Boxwood Hedge

46"L 9"D 47"H