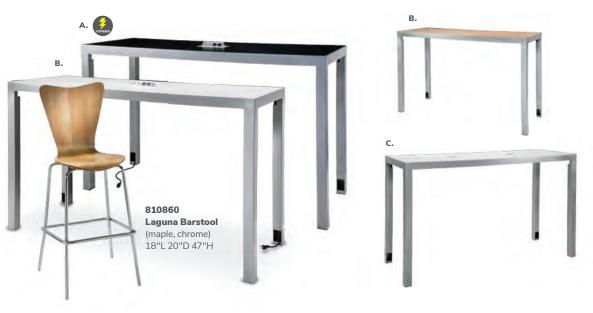

## E) 820930 30" Round Bar Table

(blue top, chrome hydraulic base) 30" RND 45"H **F) 810860 Laguna Barstool** (maple, chrome) 18"L 20"D 47"H