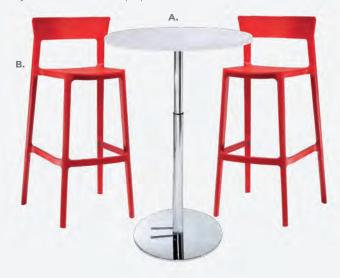

## Bar Tables Standard Black Base

30" RND 42"H **A) 8201221** (white)

B) 820919 (brushed yellow) also available 820264

(Madison/gray acajou)

820915 (brushed gunmetal) 820916 (black) 820917 (green)

820918 (orange) 820931 (blue) 820933 (wood)

## Bar Tables Hydraulic Chrome Base 30" RND 45"H

**C) 820920** (red) also available

**8201207** (maple) **820922** 

(graphite nebula)

**820910** (brushed gunmetal) **820911** (black)

**820912** (green) **820913** (orange)

**820914** (brushed yellow) **820930** (blue)

820932 (wood) 8201236 (black)

36" RND 45"H

**820125** (white) **8201211** (graphite nebula) **8201205** (maple)

**8201240** (black)