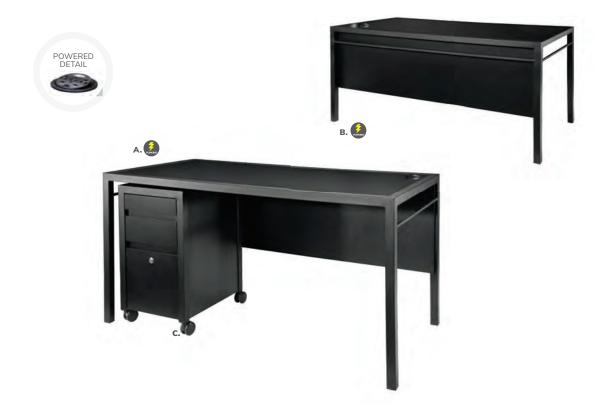

## **Tech Powered Desk**

A) 84083 Tech Desk, Powered, w/ 3 Drawer File Cabinet (black metal, laminate) 60"L 30"D 30"H

B) 84084 Tech Desk, Powered

(black metal, laminate) 60"L 30"D 30"H

C) 84080 3 Drawer File Cabinet on Castors (black metal, laminate) 16"L 20"D 28"H