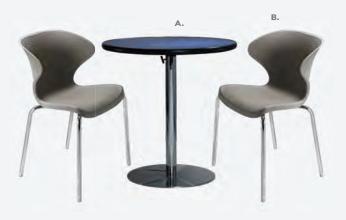

## **Café Tables**

A) 820940 Blue Hydraulic Café Table (chrome base, blue top) 30" RND 29"H B) 810131 Malba Chair (gray) 20"L 20"D 32"H

A) 820241 Madison Hydraulic Café Table (chrome base, gray acajou top) 30" RND 29"H B) 810130 Malba Chair (green) 20"L 20"D 32"H