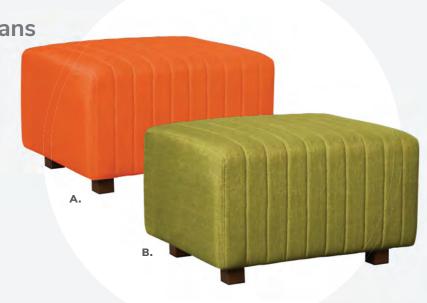

## **Ottomans**

## Vibe Cube

18"L 18"D 18"H

A) 81535 (citrus green vinyl)

B) 81537 (spice orange vinyl)

C) 81538 (desert rose vinyl)

**D) 81536** (taupe vinyl)

**E) 81531** (white vinyl)

F) 81530 (black vinyl)

G) 81532 (steel blue vinyl)H) 81534 (purple vinyl)

I) **81533** (silver vinyl)

J) 81519 (red vinyl)

**K) 81517** (yellow vinyl) **L) 81518** (blue vinyl)

M) 81525 (orange vinyl)