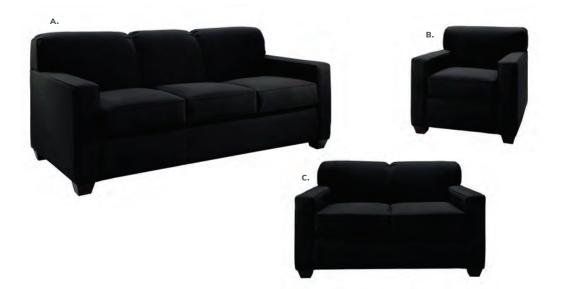

## KEY LARGO

**A) 830951 Sofa** (black fabric) 79"L 35"D 34"H

**B) 810950 Chair** (black fabric) 35"L 35"D 34"H

**C) 830950 Loveseat** (black fabric) 57"L 35"D 34"H