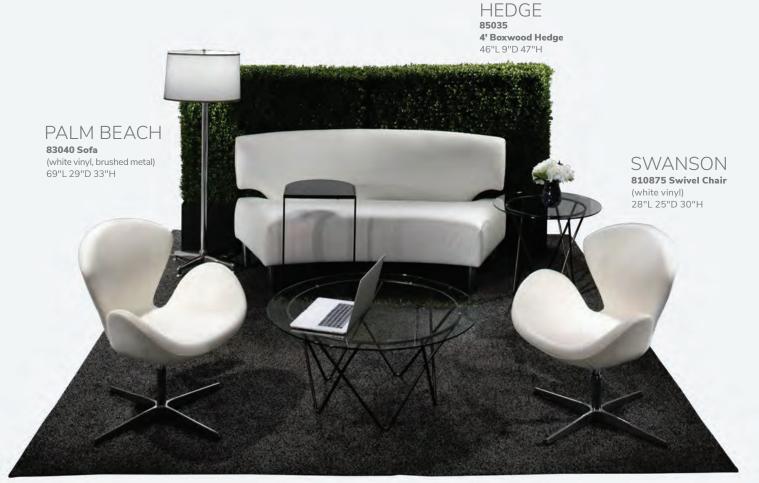

## **Create Engaging Booth Environments**

Palm Beach Sofa & Swanson Chairs 10'x10' Booth

PALM BEACH 83040 Sofa (white vinyl, brushed metal) 69"L 29"D 33"H

## HEDGE

A) 85030 7' Boxwood Hedge 36.5"L 12"D 84"H B) 85035 4' Boxwood Hedge 46"L 9"D 47"H