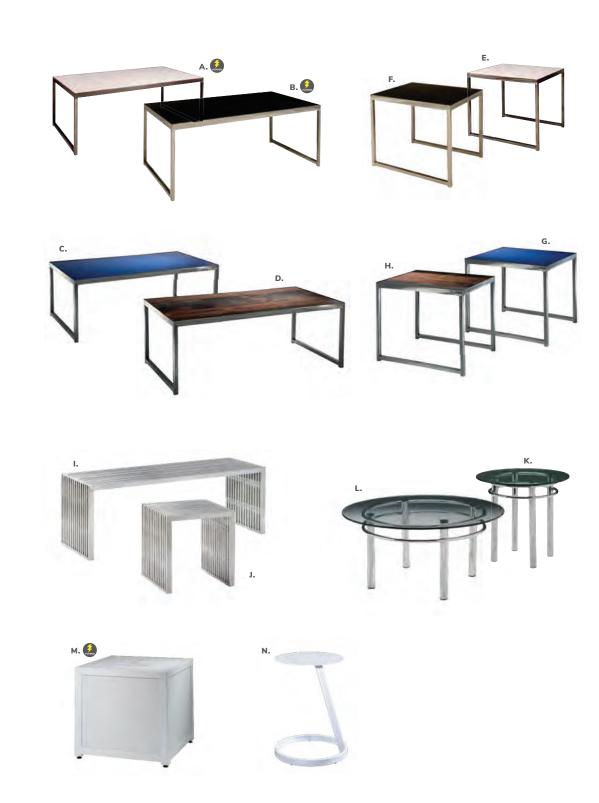

## **Accent Tables**

## **Tables and Meeting Rooms**

When you want to facilitate more in-depth conversations and provide work surfaces, be sure to use appropriately-sized tables. As always, create generous aisleways between meetings spaces; this will help individuals feel comfortable networking.

## Styles & Shapes

## ALONDRA

Cocktail Table 47"L 24"D 16"H

**A) 820250** (glass, chrome) **B) 820251** (wood, chrome)

**End Table** 20"L 20"D 20"H

**C) 820252** (glass, chrome) **D) 820253** (wood, chrome)

## GEO

Cocktail Table

50"L 22"D 16"H **A) 82034** (glass, chrome) **B) 82027** (wood, black)

End Table 26"L 26"D 20"H C) 82035 (glass, chrome) D) 82028 (wood, black)

## **Tables and Meeting Rooms**

## Styles & Shapes

Available in Power