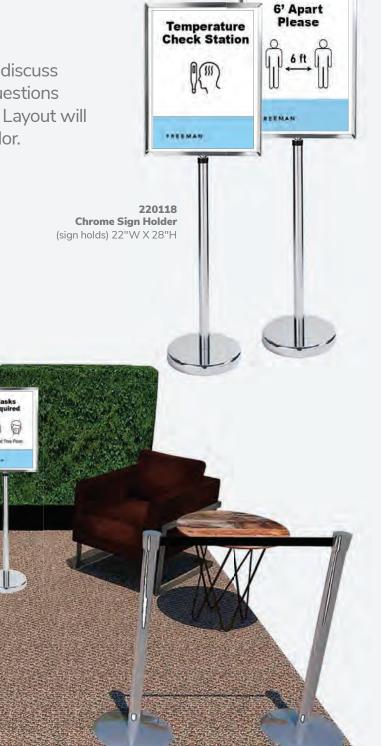

## Stanchions & Signage

A) 220121 Chrome Stanchion w/ 8' Retractable Belt (black, belt) 42"H

B) 220118 Chrome Sign Holder (sign holds) 22"W X 28"H

## **Bowery Swivel Chairs & Sedona C-Tables**

Accent Chairs | pg 16 Side Tables | pg 28 Dividers | pg 57 Greenery | pg 48