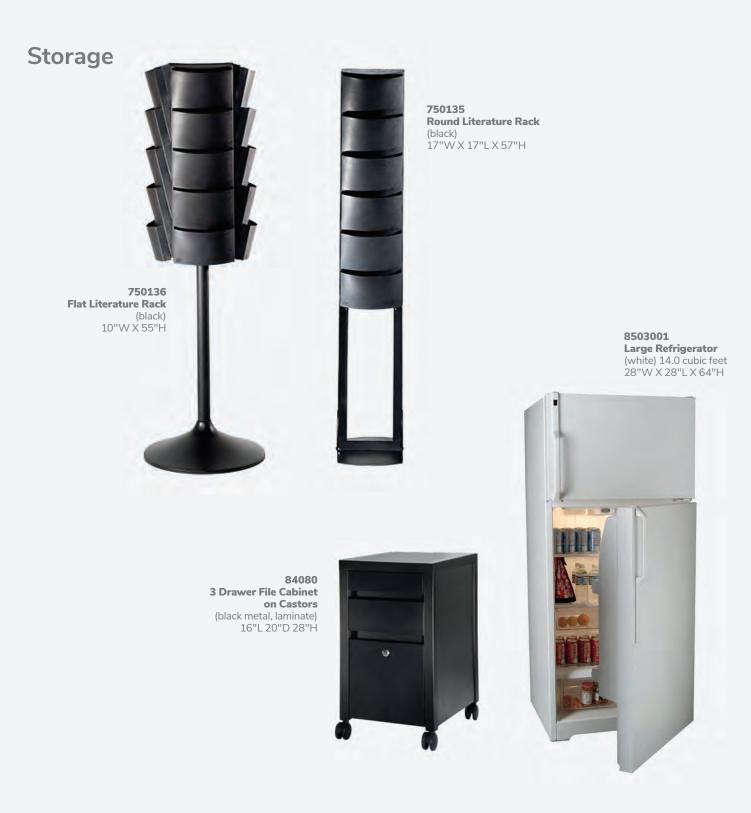

## **Lighting & Shelving**

## ACCENT LAMPS

Mason Lamps (brushed silver) A) 850708 Floor Lamp 18" RND 55"H B) 850707 Table Lamp 16" RND 26"H

## SHELVING

C) 85020
Posh Shelving
(chrome, acrylic)
36"L 18"D 72"H
D) 84078
Madison Bookcase
(gray acajou)
36"L 12"D 72"H

#### C) 84080 3 Drawer File Cabinet on Castors

(black metal, laminate) 16"L 20"D 28"H

## **Tech Powered Desk**

A) 84083 Tech Desk, Powered, w/ 3 Drawer File Cabinet (black metal, laminate) 60"L 30"D 30"H

B) 84084 Tech Desk, Powered

(black metal, laminate) 60"L 30"D 30"H

C) 84080 3 Drawer File Cabinet on Castors (black metal, laminate) 16"L 20"D 28"H