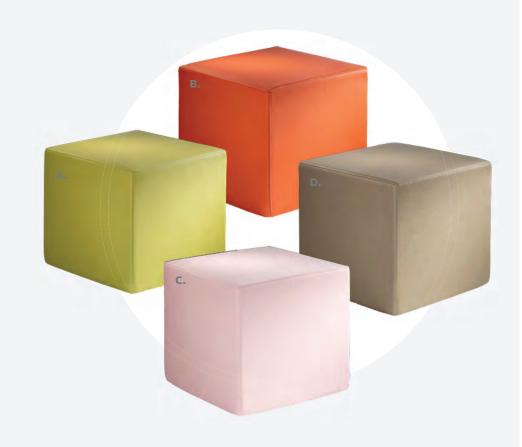

## Vibe Cube

18"L 18"D 18"H

A) 81535 (citrus green vinyl)

B) 81537 (spice orange vinyl)

C) 81538 (desert rose vinyl)

**D) 81536** (taupe vinyl)

**E) 81531** (white vinyl)

F) 81530 (black vinyl)

G) 81532 (steel blue vinyl)H) 81534 (purple vinyl)

I) **81533** (silver vinyl)

J) 81519 (red vinyl)

**K) 81517** (yellow vinyl) **L) 81518** (blue vinyl)

M) 81525 (orange vinyl)