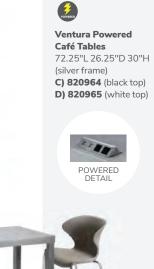

**B) 820954** (solid) **820951** (grommets)

White Top C) 820953 (grommets) **820956** (solid)

Black Top **820952** (solid)

Ventura Powered Café Tables 72.25"L 26.25"D 30"H

(silver frame) A) 820964 (black top) B) 820965 (white top)

**Ventura Communal** Café Tables (silver frame) 72.25"L 26.25"D 30"H

Maple Top C) 820963 (solid) **820960** (grommets)

White Top **D) 820961** (grommets) **820966** (solid)

Black Top **E) 820962** (solid)