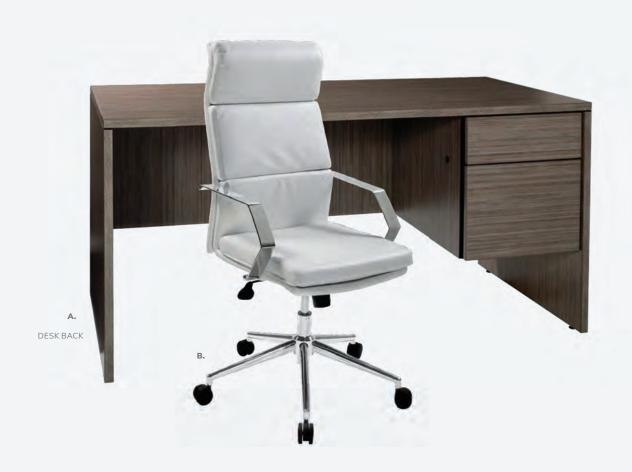

## MADISON

**A) 84075 Madison Executive Desk** (gray acajou) 60"L 30"D 29"H

B) 810844 Pro Executive High Back Chair (white classic vinyl) 25"L 24"D 48"H Adjustable