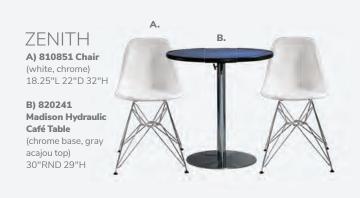

## **Café Tables**

A) 820940 Blue Hydraulic Café Table (chrome base, blue top) 30" RND 29"H B) 810131 Malba Chair (gray) 20"L 20"D 32"H

A) 820241 Madison Hydraulic Café Table (chrome base, gray acajou top) 30" RND 29"H B) 810130 Malba Chair (green) 20"L 20"D 32"H

## Café Tables

**8201237** (green)

**8201238** (orange)

36" RND 29"H **8201243** (black)

**Hydraulic Chrome Base** 30" RND 29"H

B) 820923 (graphite nebula) also available 8201208 (maple) 820921 (red) 820940 (blue) 820942 (wood) 8201223 (white)