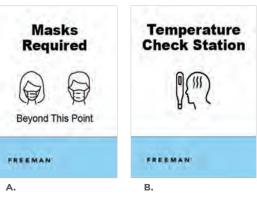

ish spaces that are comfortable and give your clients peace of mind.



10'x10' - Atherton Conversation Booth Greenery | pg 48 Accent Chairs | pg 16

Side Tables | pg 29



220121 **Chrome Stanchion** w/ 8' Retractable Belt (black, belt) 42"H

Ottomans | pg 22

# **Health & Safety**

## Safety & Directional Signage

10'x10' - Atherton

Accent Chairs | pg 16

Side Tables | pg 29

Greenery | pg 48

**Conversation Booth** 

Please reach out to your Freeman contact to discuss suggested use and options. For additional questions please email healthandsafety@freeman.com Layout will include YOUR logo and basic background color.



## Safety & Directional Signage

Design your next booth with Freeman safty signage. Choose from select signage or customize with your brand to complete any size space.



















A) Masks Required Sign 20303001 22"W X 28"H 20303002 8.5" WX 11"H

B) Temperature Check Station Sign 20303003 22"W X 28"H 20303004 8.5"W X 11"H

C) If You Are Experiencing Symptoms Sign 20303005 22"W X 28"H 20303006 8.5"W X 11"H

D) Practice Social Distancing Sign 20303007 22"W X 28"H 20303008 8.5"W X 11"H

E) Wash Your Hands Sign 20303009 22"W X 28"H 20303010 8.5"W X 11"H

F) 6' Apart Please Sign 20303011 22"W X 28"H 20303012 8.5"W X 11"H

G) Enter Here Sign 20303013 22"W X 28"H 20303014 8.5"W X 11"H

H) Exit Here Sign 20303015 22"W X 28"H 20303016 8.5"W X 11"H

I) Stand Here Floor Decal 20303017 12"W X 12"H

J) Directional Arrow Floor Decal 20303018 18"W X 24"H

62 | Freeman.com/store Freeman.com/store

# **Health & Safety**

**Sanitization Product & Services** 

## **H