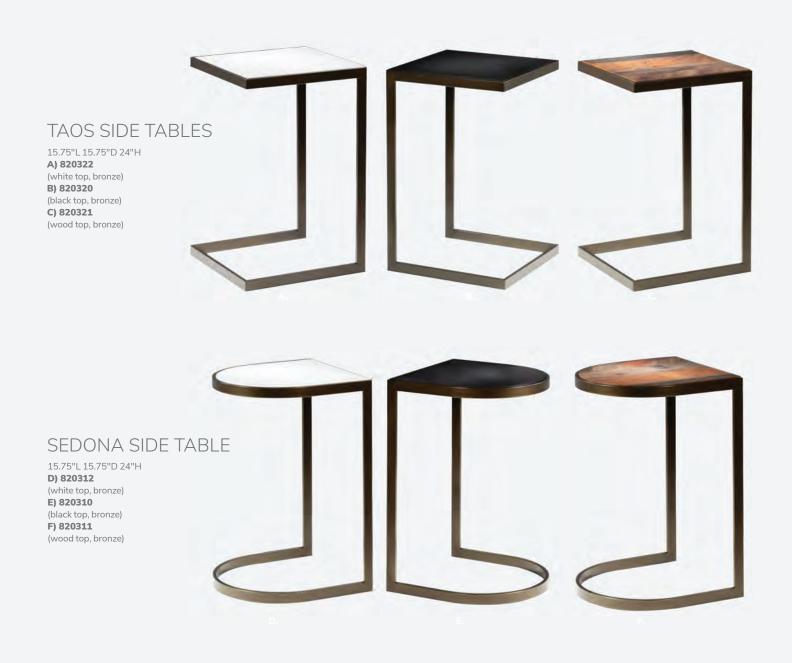

) 81539



24 | Freeman.com/store Freeman.com/store | 25

## **Accent Tables**

## **Tables and Meeting Rooms**

When you want to facilitate more in-depth conversations and provide work surfaces, be sure to use appropriately-sized tables. As always, create generous aisleways between meetings spaces; this will help individuals feel comfortable networking.



## Styles & Shapes



## ALONDRA

Cocktail Table 47"L 24"D 16"H

**A) 820250** (glass, chrome) **B) 820251** (wood, chrome)

**End Table** 20"L 20"D 20"H

**C) 820252** (glass, chrome) **D) 820253** (wood, chrome)

## GEO

Cocktail Table

50"L 22"D 16"H **A) 82034** (glass, chrome) **B) 82027** (wood, black)

End Table 26"L 26"D 20"H C) 82035 (glass, chrome) D) 82028 (wood, black)

## **Accent Tables**

## **Tables and Meeting Rooms**



## Styles & Shapes





Available in Power

## SYDNEY Cocktail Tables

(brushed steel) 48"L 26"D 18"H

**A) 82053** (white)

**82073** (powered) **B) 82052** (black)

**82076** (powered) **C) 82077** (blue)

**D) 82078** (wood)

End Tables

27"L 23"D 22"H

**E) 82055** (white)

F) 82054 (black) G) 82079 (blue)

H) 82080 (wood)

## REGIS

(brushed metal)

I) 82074 Bench Table
47"L 15.5"D 16"H

J) 82075 End Table
16"L 15.5"D 16.5"H

## SILVERADO

(glass, chrome) **K) 82015 End Table**24" RND 22"H **L) 82014 Cocktail Table**36" RND 17"H

## WIRELESS

M) Charging Table, Powered N) 820710 (white, AC plug-in) 20"L 20"D 18"H

## AURA Round Table

**N) 820844** (white metal) 15" Round 22"H

## **Café Tables**



A) 820940 Blue Hydraulic Café Table (chrome base, blue top) 30" RND 29"H B) 810131 M