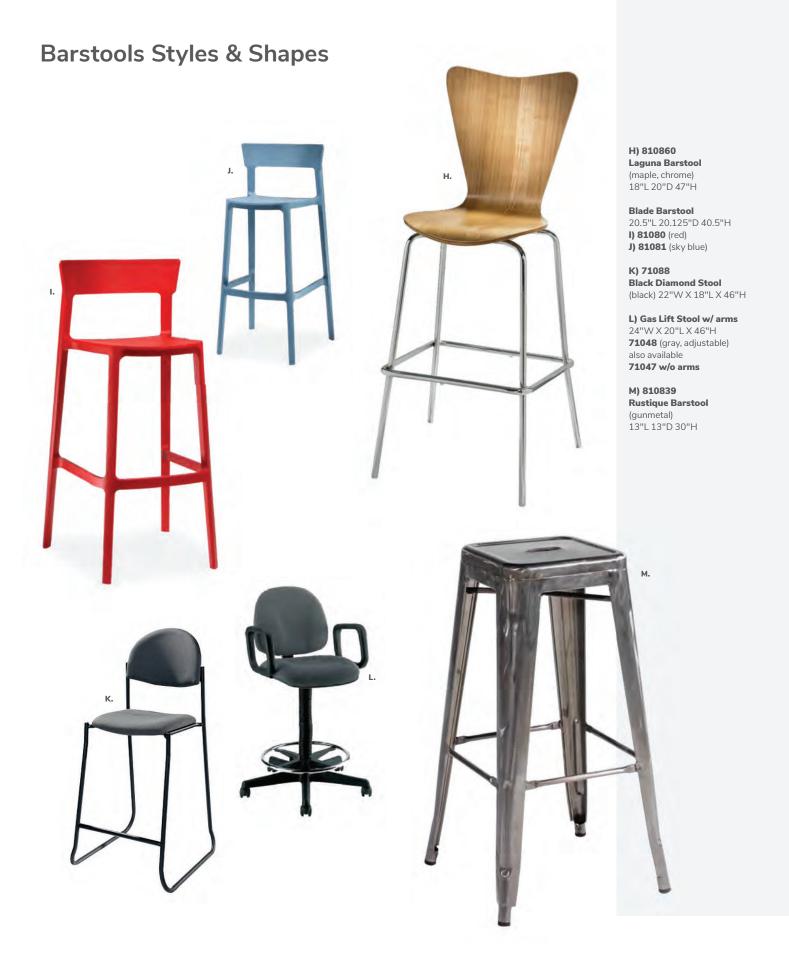

## E) 820930 30" Round Bar Table

(blue top, chrome hydraulic base) 30" RND 45"H **F) 810860 Laguna Barstool** (maple, chrome) 18"L 20"D 47"H

#### C) 8201226 Rustique Square Metal Bar Table (gunmetal) 23.75"L 23.75"D 41.25"H D) 810839 Rustique Barstool (gunmetal) 13"L 13"D 30"H

## **Barstools**

## **LIFT Barstools**

15" RND 23-33.5"H

A) 810870 (white vinyl)

**B) 810873** (red vinyl)

## **Marina Barstools**

Marina Barstools 21"L17.5"D41.5"H

A) 81026 (ocean blue fabric) B) 81028 (brown fabric) C) 81029 (red fabric) **D) 81030** (white vinyl) **E) 81027**(black vinyl)

All frames brushed metal.

## Mix & Match

A) 810840 Zoey Barstools

(white, chrome) 15"L 16"D 30-34.75"H

Banana Barstools 21"L 22"D 41.75"H B) 810104 (black, chrome) C) 810103 (white, chrome)

D) 810848 Christopher Barstool (white vinyl, chrome)

19"L 15"D 41"H

E) 810202 Shark Barstool (white, chrome)

22"L 19"D 34-44"H

F) 810850 Zenith Barstool (white, chrome) 19"L 20"D 44"H

G) 81092 Lucent Barstool (frosted, acrylic) 22"L 22.5"D 45.5"H