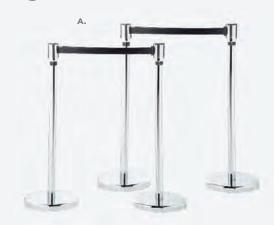

## Stanchions & Signage

A) 220121 Chrome Stanchion w/ 8' Retractable Belt (black, belt) 42"H

B) 220118 Chrome Sign Holder (sign holds) 22"W X 28"H