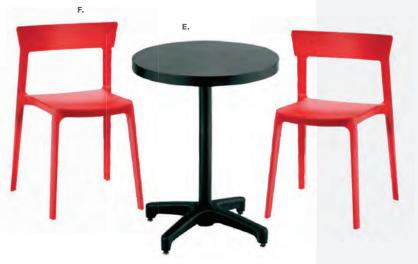

# Café Tables Standard Black Base 30" RND 29"H A) 8201220 (white) also available 820265 (Madison/gray acajou) 820941 (blue) 820943 (wood) 8201236 (black) 8201235 (brushed gunmetal) 8201239 (brushed yellow)

## Café Tables

**8201237** (green)

**8201238** (orange)

36" RND 29"H **8201243** (black)

**Hydraulic Chrome Base** 30" RND 29"H

B) 820923 (graphite nebula) also available 8201208 (maple) 820921 (red) 820940 (blue) 820942 (wood) 8201223 (white)