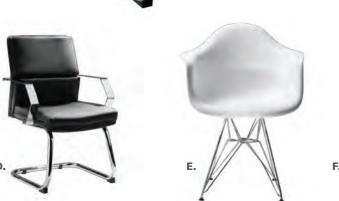

## **Guest Chair** (black vinyl) 24"L 26"D 36"H

## Pasadena Chair (white molded plastic w/ chrome tower base) 27"L 25"D 26"H

F) 81037 Sterling Chair (gray fabric) 33"L 33.5"D 32"H

18 | Freeman.com/store Freemanco.com/store | 19