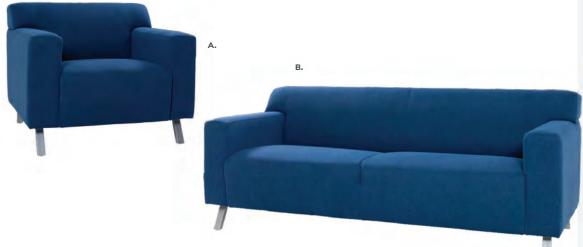

## ALLEGRO

A) 81019 Chair (blue fabric) 36"L 34.5"D 30"H B) 83015 Sofa (blue fabric) 73"L 34.5"D 30"H